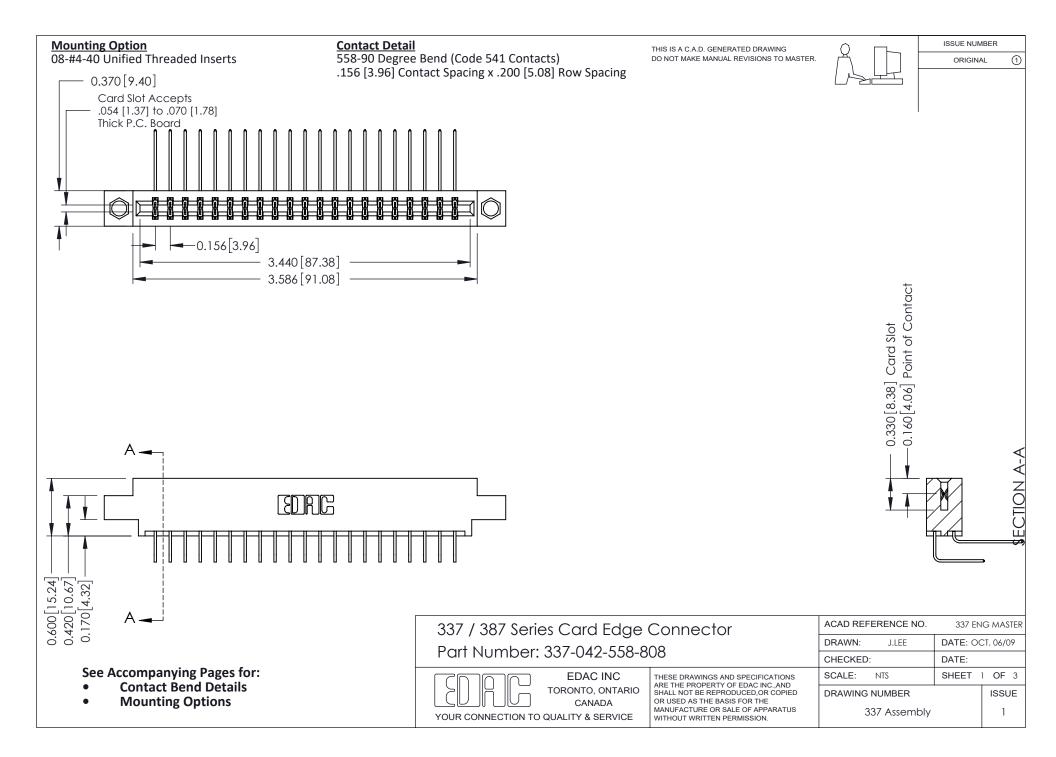

ISSUE NUMBER

ORIGINAL

1

| 337 / 387 Series Card Edge Connector<br>Contact Bend Detail           |                                                                                                                                                                                                  | ACAD REFERENCE NO. 337 E |                  | G MASTER      |
|-----------------------------------------------------------------------|--------------------------------------------------------------------------------------------------------------------------------------------------------------------------------------------------|--------------------------|------------------|---------------|
|                                                                       |                                                                                                                                                                                                  | DRAWN: J.LEE             | DATE: OCT. 06/09 |               |
|                                                                       |                                                                                                                                                                                                  | CHECKED: DATE:           |                  |               |
| EDAC INC TORONTO, ONTARIO CANADA YOUR CONNECTION TO QUALITY & SERVICE | THESE DRAWINGS AND SPECIFICATIONS ARE THE PROPERTY OF EDAC INC.,AND SHALL NOT BE REPRODUCED, OR COPIED OR USED AS THE BASIS FOR THE MANUFACTURE OR SALE OF APPARATUS WITHOUT WRITTEN PERMISSION. | SCALE: NTS               | SHEET            | 2 <b>OF</b> 3 |
|                                                                       |                                                                                                                                                                                                  | DRAWING NUMBER           |                  | ISSUE         |
|                                                                       |                                                                                                                                                                                                  | 337 Assembly             |                  | 1             |