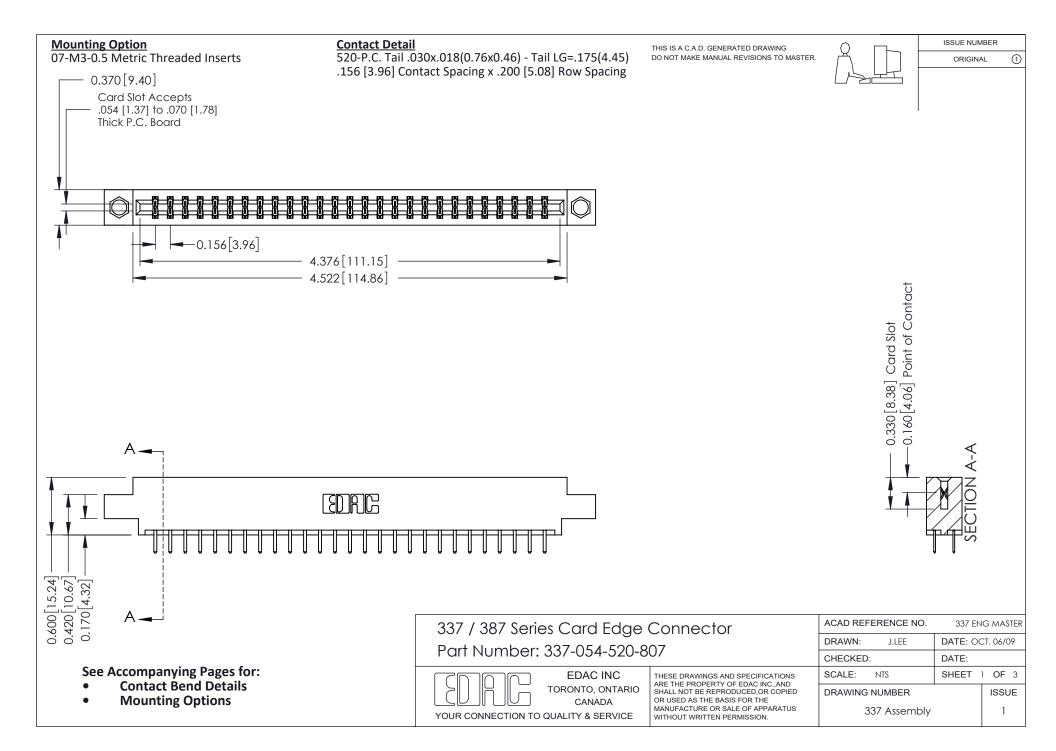

ISSUE NUMBER

ORIGINAL

1

| 337 / 387 Series Card Edge Connector<br>Contact Bend Detail           |                                                                                                                                                                                                  | ACAD REFERENCE NO. 337 E |                  | G MASTER      |
|-----------------------------------------------------------------------|--------------------------------------------------------------------------------------------------------------------------------------------------------------------------------------------------|--------------------------|------------------|---------------|
|                                                                       |                                                                                                                                                                                                  | DRAWN: J.LEE             | DATE: OCT. 06/09 |               |
|                                                                       |                                                                                                                                                                                                  | CHECKED: DATE:           |                  |               |
| EDAC INC TORONTO, ONTARIO CANADA YOUR CONNECTION TO QUALITY & SERVICE | THESE DRAWINGS AND SPECIFICATIONS ARE THE PROPERTY OF EDAC INC.,AND SHALL NOT BE REPRODUCED, OR COPIED OR USED AS THE BASIS FOR THE MANUFACTURE OR SALE OF APPARATUS WITHOUT WRITTEN PERMISSION. | SCALE: NTS               | SHEET            | 2 <b>OF</b> 3 |
|                                                                       |                                                                                                                                                                                                  | DRAWING NUMBER           |                  | ISSUE         |
|                                                                       |                                                                                                                                                                                                  | 337 Assembly             |                  | 1             |