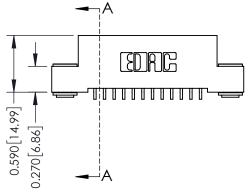

**Mounting Option** 

03-.116 (2.95) I.D. Floating Eyelets

**Contact Detail** 

559-90 Degree Bend (Code 541 Contacts) .100 [2.54] Contact Spacing x .200 [5.08] Row Spacing

0.410[10.41] **SECTION A-A** 

**See Accompanying Pages for:** 

- **Contact Bend Details**
- **Mounting Options**

342 / 392 Card Edge Connector Part Number: 342-012-559-103

YOUR CONNECTION TO QUALITY & SERVICE

342 ENG MASTER J.LEE DATE: OCT. 06/09 SHEET 1 OF 3

342 Assembly

THIS IS A C.A.D. GENERATED DRAWING DO NOT MAKE MANUAL REVISIONS TO MASTER

ISSUE NUMBER

ORIGINAL

1

| 342 / 392 Card Edge Connector<br>Mounting Options |                                                                                                                                                                                               | ACAD REFERENCE NO. 342 ENG MASTER |                         |        |  |  |
|---------------------------------------------------|-----------------------------------------------------------------------------------------------------------------------------------------------------------------------------------------------|-----------------------------------|-------------------------|--------|--|--|
|                                                   |                                                                                                                                                                                               | DRAWN: J.LEE                      | DATE: <b>OCT. 06/09</b> |        |  |  |
|                                                   |                                                                                                                                                                                               | CHECKED:                          | DATE:                   |        |  |  |
| TORONTO, ONTARIO                                  | THESE DRAWINGS AND SPECIFICATIONS ARE THE PROPERTY OF EDAC INCAND SHALL NOT BE REPRODUCED,OR COPIED OR USED AS THE BASIS FOR THE MANUFACTURE OR SALE OF APPARATUS WITHOUT WRITTEN PERMISSION. | SCALE: NTS                        | SHEET :                 | 3 OF 3 |  |  |
|                                                   |                                                                                                                                                                                               | DRAWING NUMBER                    | •                       | ISSUE  |  |  |
| YOUR CONNECTION TO QUALITY & SERVICE              |                                                                                                                                                                                               | 342 Assembly                      |                         | 1      |  |  |