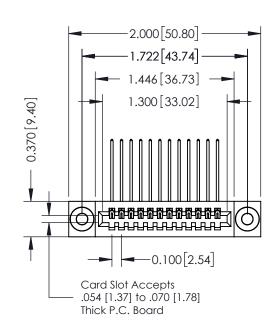

**Mounting Option** 

03-.116 (2.95) I.D. Floating Eyelets

**Contact Detail** 

559-90 Degree Bend (Code 541 Contacts) .100 [2.54] Contact Spacing x .200 [5.08] Row Spacing

0.410[10.41] **SECTION A-A** 

**See Accompanying Pages for:** 

- **Contact Bend Details**
- **Mounting Options**

342 / 392 Card Edge Connector Part Number: 342-012-559-103

YOUR CONNECTION TO QUALITY & SERVICE

342 ENG MASTER J.LEE DATE: OCT. 06/09 SHEET 1 OF 3

342 Assembly

THIS IS A C.A.D. GENERATED DRAWING DO NOT MAKE MANUAL REVISIONS TO MASTER. ISSUE NUMBER

ORIGINAL

1

| 342 / 392 Series Card Edge Connector<br>Contact Bend Detail |                                                                                                                                                                                                  | ACAD REFERENCE NO. 342 ENG MASTER |             |                  |        |
|-------------------------------------------------------------|--------------------------------------------------------------------------------------------------------------------------------------------------------------------------------------------------|-----------------------------------|-------------|------------------|--------|
|                                                             |                                                                                                                                                                                                  | DRAWN:                            | J.LEE       | DATE: OCT. 06/09 |        |
|                                                             |                                                                                                                                                                                                  | CHECKED:                          |             | DATE:            |        |
| TORONTO, ONTARIO                                            | THESE DRAWINGS AND SPECIFICATIONS ARE THE PROPERTY OF EDAC INC. AND SHALL NOT BE REPRODUCED, OR COPIED OR USED AS THE BASIS FOR THE MANUFACTURE OR SALE OF APPARATUS WITHOUT WRITTEN PERMISSION. | SCALE:                            | NTS         | SHEET :          | 2 OF 3 |
|                                                             |                                                                                                                                                                                                  | DRAWING                           | NUMBER      |                  | ISSUE  |
| YOUR CONNECTION TO QUALITY & SERVICE                        |                                                                                                                                                                                                  | 3                                 | 42 Assembly |                  | 1      |