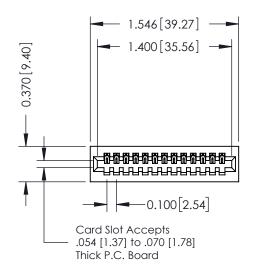

**Mounting Option** 01-No Mounting Lugs

**Contact Detail** 

500-Wire Hole .050x.025(1.27x0.64) - Tail LG=.270(6.86) .100 [2.54] Contact Spacing x .200 [5.08] Row Spacing

1

## 0.410[10.41] **SECTION A-A**

**See Accompanying Pages for:** 

- **Contact Bend Details**
- **Mounting Options**

| 342 / 392 Card Edge Connector |
|-------------------------------|
| Part Number: 342-013-500-101  |