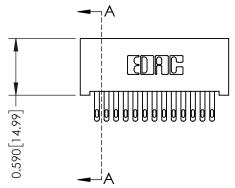

## 0.410[10.41] **SECTION A-A**

**See Accompanying Pages for:** 

- **Contact Bend Details**
- **Mounting Options**

| 342 / 392 Card Edge Connector |
|-------------------------------|
| Part Number: 342-013-500-101  |