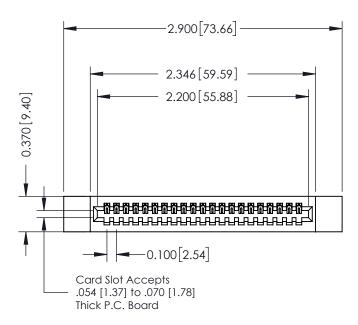

## 342 / 392 Card Edge Connector Part Number: 342-021-500-112

YOUR CONNECTION TO QUALITY & SERVICE

|   | ACAD REFERENCE NO | 342 ENG MASTER   |  |  |  |
|---|-------------------|------------------|--|--|--|
|   | DRAWN: J.LEE      | DATE: OCT. 06/09 |  |  |  |
|   | CHECKED:          | DATE:            |  |  |  |
|   | SCALE: NTS        | SHEET 1 OF 3     |  |  |  |
| D | DRAWING NUMBER    | ISSUE            |  |  |  |
|   | 0.40 A            | 1                |  |  |  |