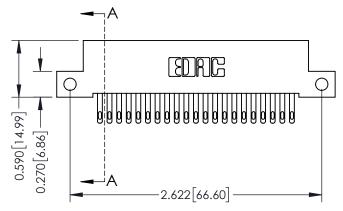

## **Mounting Option**

12-.128 (3.25) Dia. Side Mounting Holes

## **Contact Detail**

500-Wire Hole .050x.025(1.27x0.64) - Tail LG=.270(6.86) .100 [2.54] Contact Spacing x .200 [5.08] Row Spacing

0.410[10.41]





## 342 / 392 Card Edge Connector Part Number: 342-021-500-112

YOUR CONNECTION TO QUALITY & SERVICE

|   | ACAD REFERENCE NO | 342 ENG MASTER   |  |  |  |
|---|-------------------|------------------|--|--|--|
|   | DRAWN: J.LEE      | DATE: OCT. 06/09 |  |  |  |
|   | CHECKED:          | DATE:            |  |  |  |
|   | SCALE: NTS        | SHEET 1 OF 3     |  |  |  |
| D | DRAWING NUMBER    | ISSUE            |  |  |  |
|   | 0.40 A            | 1                |  |  |  |

342 Assembly

**SECTION A-A** 

## **See Accompanying Pages for:**

- **Contact Bend Details**
- **Mounting Options**

THIS IS A C.A.D. GENERATED DRAWING DO NOT MAKE MANUAL REVISIONS TO MASTER. ISSUE NUMBER

ORIGINAL

1



| 342 / 392 Series Card Edge           | ACAD REFERENCE NO. 342 ENG MASTER