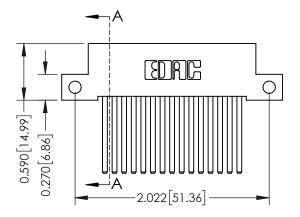

ISSUE NUMBER

ORIGINAL

SHEET 1 OF 3

342 Assembly

2.300[58.42]

1.746[44.35]

1.600[40.64]

0.100[2.54]