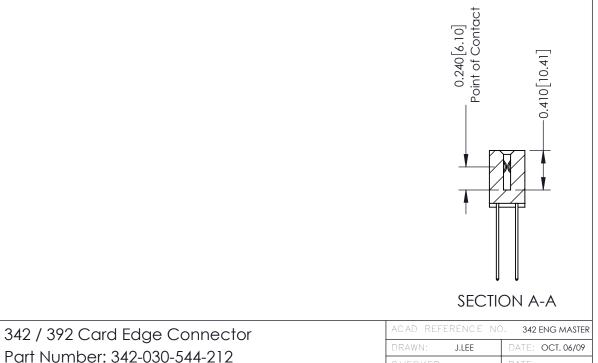

## **See Accompanying Pages for:**

Thick P.C. Board

- Contact Bend Details
- Mounting Options

THIS IS A C.A.D. GENERATED DRAWING DO NOT MAKE MANUAL REVISIONS TO MASTER. ISSUE NUMBER

ORIGINAL

1

| 342 / 392 Series Card Edge Connector<br>Contact Bend Detail |                                                                                                                                                                                                  | ACAD REFERENCE NO. 342 ENG MASTER |             |                  |        |
|-------------------------------------------------------------|--------------------------------------------------------------------------------------------------------------------------------------------------------------------------------------------------|-----------------------------------|-------------|------------------|--------|
|                                                             |                                                                                                                                                                                                  | DRAWN:                            | J.LEE       | DATE: OCT. 06/09 |        |
|                                                             |                                                                                                                                                                                                  | CHECKED:                          |             | DATE:            |        |
| TORONTO, ONTARIO                                            | THESE DRAWINGS AND SPECIFICATIONS ARE THE PROPERTY OF EDAC INC. AND SHALL NOT BE REPRODUCED, OR COPIED OR USED AS THE BASIS FOR THE MANUFACTURE OR SALE OF APPARATUS WITHOUT WRITTEN PERMISSION. | SCALE:                            | NTS         | SHEET :          | 2 OF 3 |
|                                                             |                                                                                                                                                                                                  | DRAWING                           | NUMBER      |                  | ISSUE  |
| YOUR CONNECTION TO QUALITY & SERVICE                        |                                                                                                                                                                                                  | 3                                 | 42 Assembly |                  | 1      |