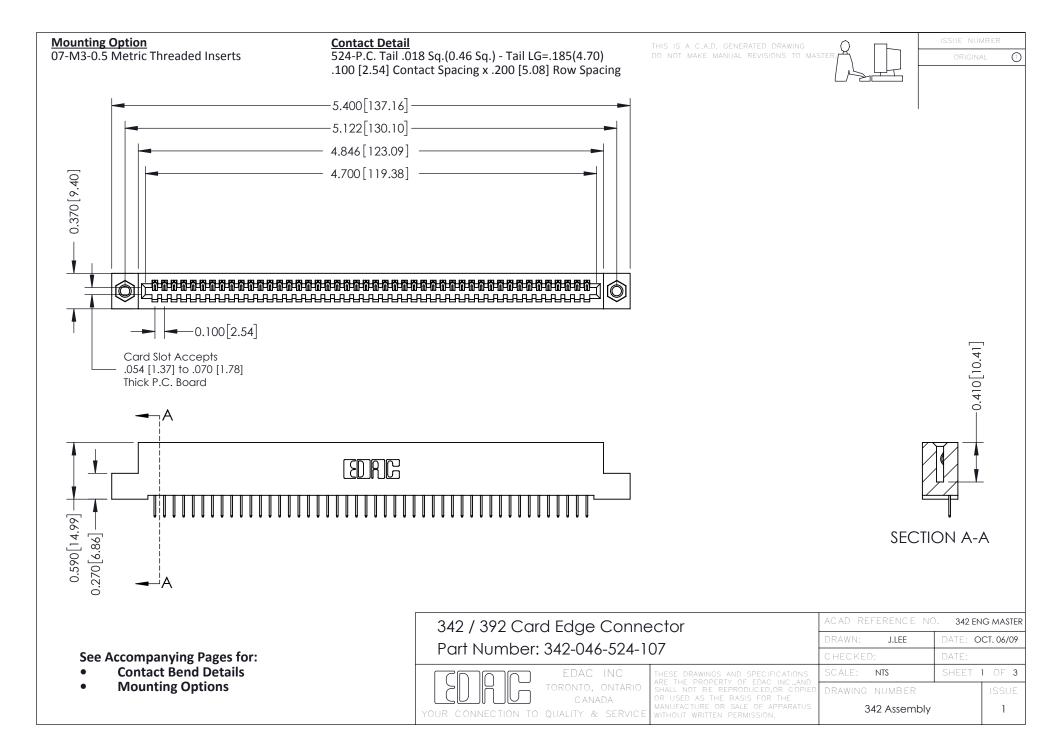

THIS IS A C.A.D. GENERATED DRAWING DO NOT MAKE MANUAL REVISIONS TO MASTER. ISSUE NUMBER

ORIGINAL

1



| 342 / 392 Series Card Edge Connector<br>Contact Bend Detail |                                                                                                                                                                                                  | ACAD REFERENCE NO. 342 ENG MASTER |             |                  |        |
|-------------------------------------------------------------|--------------------------------------------------------------------------------------------------------------------------------------------------------------------------------------------------|-----------------------------------|-------------|------------------|--------|
|