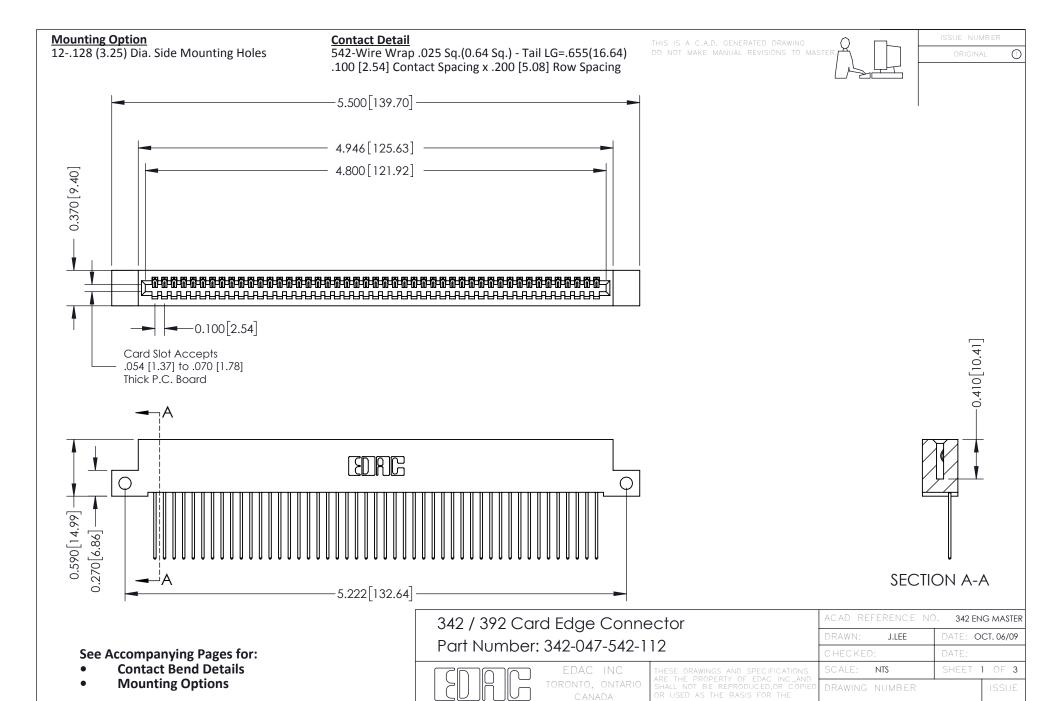

YOUR CONNECTION TO QUALITY & SERVICE

342 Assembly

THIS IS A C.A.D. GENERATED DRAWING DO NOT MAKE MANUAL REVISIONS TO MASTER. ISSUE NUMBER

ORIGINAL

1



| 342 / 392 Series Card Edge Connector<br>Contact Bend Detail |                                                                                                                                                                                                  | ACAD REFERENCE NO. 342 ENG MASTER |             |                  |        |
|-------------------------------------------------------------|--------------------------------------------------------------------------------------------------------------------------------------------------------------------------------------------------|-----------------------------------|-----------