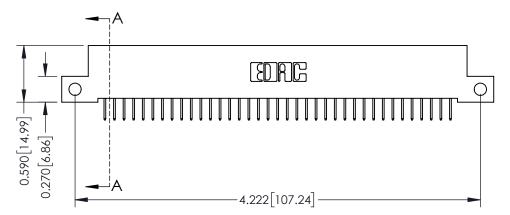

## **See Accompanying Pages for:**

- **Contact Bend Details**
- **Mounting Options**

342 / 392 Card Edge Connector Part Number: 342-074-524-212

| ACAD REFERENCE NO. 342 ENG MASTER |                  |  |  |  |
|-----------------------------------|------------------|--|--|--|
| DRAWN: J.LEE                      | DATE: OCT. 06/09 |  |  |  |
| CHECKED:                          | DATE:            |  |  |  |
| SCALE: NTS                        | SHEET 1 OF 3     |  |  |  |
| DRAWING NUMBER                    | ISSUE            |  |  |  |

342 Assembly

THIS IS A C.A.D. GENERATED DRAWING DO NOT MAKE MANUAL REVISIONS TO MASTER. ISSUE NUMBER

ORIGINAL

1

| 342 / 392 Series Card Edge Connector<br>Contact Bend Detail |                                                                                                                                   | ACAD REFERENCE NO. 342 ENG MASTER |             |                  |        |
|-------------------------------------------------------------|-----------------------------------------------------------------------------------------------------------------------------------|-----------------------------------|-------------|------------------|--------|
|                                                             |                                                                                                                                   | DRAWN:                            | J.LEE       | DATE: OCT. 06/09 |        |
|                                                             |                                                                                                                                   | CHECKED:                          |             | DATE:            |        |
| EDAC INC                                                    | ARE THE PROPERTY OF EDAC INC.,AND SHALL NOT BE REPRODUCED,OR COPIED OR USED AS THE BASIS FOR THE MANUFACTURE OR SALE OF APPARATUS | SCALE:                            | NTS         | SHEET :          | 2 OF 3 |
| TORONTO, ONTARIO                                            |                                                                                                                                   | DRAWING                           | NUMBER      |                  | ISSUE  |
| YOUR CONNECTION TO QUALITY & SERVICE                        |                                                                                                                                   | 3                                 | 42 Assembly |                  | 1      |