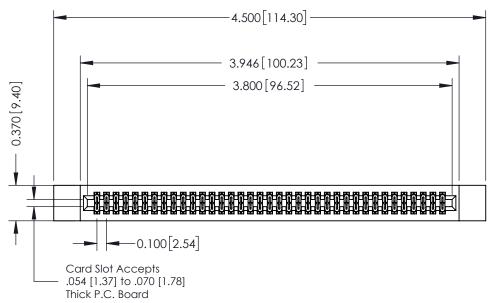

## **See Accompanying Pages for:**

- **Contact Bend Details**
- **Mounting Options**

342 / 392 Card Edge Connector Part Number: 342-074-524-212

| ACAD REFERENCE NO. 342 ENG MASTER |                  |  |  |  |
|-----------------------------------|------------------|--|--|--|
| DRAWN: J.LEE                      | DATE: OCT. 06/09 |  |  |  |
| CHECKED:                          | DATE:            |  |  |  |
| SCALE: NTS                        | SHEET 1 OF 3     |  |  |  |
| DRAWING NUMBER                    | ISSUE            |  |  |  |

342 Assembly

THIS IS A C.A.D. GENERATED DRAWING DO NOT MAKE MANUAL REVISIONS TO MASTER. ISSUE NUMBER

ORIGINAL

1

| 342 / 392 Series Card Edge Connector<br>Contact Bend Detail |                                                                                                                                   | ACAD REFERENCE NO. 342 ENG MASTER |             |                  |        |
|-------------------------------------------------------------|-----------------------------------------------------------------------------------------------------------------------------------|-----------------------------------|-------------|------------------|--------|
|                                                             |                                                                                                                                   | DRAWN:                            | J.LEE       | DATE: OCT. 06/09 |        |
|                                                             |                                                                                                                                   | CHECKED:                          |             | DATE:            |        |
| EDAC INC                                                    | ARE THE PROPERTY OF EDAC INC.,AND SHALL NOT BE REPRODUCED,OR COPIED OR USED AS THE BASIS FOR THE MANUFACTURE OR SALE OF APPARATUS | SCALE:                            | NTS         | SHEET :          | 2 OF 3 |
| TORONTO, ONTARIO                                            |                                                                                                                                   | DRAWING                           | NUMBER      |                  | ISSUE  |
| YOUR CONNECTION TO QUALITY & SERVICE                        |                                                                                                                                   | 3                                 | 42 Assembly |                  | 1      |