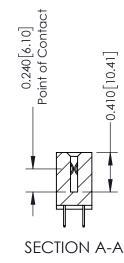

## **Mounting Option** 12-.128 (3.25) Dia. Side Mounting Holes 0.370 [9.40]

**Contact Detail** 524-P.C. Tail .018 Sq.(0.46 Sq.) - Tail LG=.185(4.70) .100 [2.54] Contact Spacing x .200 [5.08] Row Spacing

342 Assembly

THIS IS A C.A.D. GENERATED DRAWING DO NOT MAKE MANUAL REVISIONS TO MASTER. ISSUE NUMBER

ORIGINAL

1

| 342 / 392 Series Card Edge Connector<br>Contact Bend Detail |                                                                                                                                   | ACAD REFERENCE NO. 342 ENG MASTER |             |                  |        |
|-------------------------------------------------------------|-----------------------------------------------------------------------------------------------------------------------------------|-----------------------------------|-------------|------------------|--------|
|                                                             |                                                                                                                                   | DRAWN:                            | J.LEE       | DATE: OCT. 06/09 |        |
|                                                             |                                                                                                                                   | CHECKED:                          |             | DATE:            |        |
| EDAC INC                                                    | ARE THE PROPERTY OF EDAC INC.,AND SHALL NOT BE REPRODUCED,OR COPIED OR USED AS THE BASIS FOR THE MANUFACTURE OR SALE OF APPARATUS | SCALE:                            | NTS         | SHEET :          | 2 OF 3 |
| TORONTO, ONTARIO                                            |                                                                                                                                   | DRAWING                           | NUMBER      |                  | ISSUE  |
| YOUR CONNECTION TO QUALITY & SERVICE                        |                                                                                                                                   | 3                                 | 42 Assembly |                  | 1      |