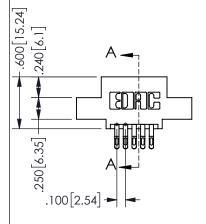

## SECTION A-A

345/395 SERIES CARD EDGE CONNECTOR PART NUMBER: 345-010-555-508

**EDAC INC** TORONTO, ONTARIO CANADA

THESE DRAWINGS AND SPECIFICATIONS ARE THE PROPERTY OF EDAC INC.,AND SHALL NOT BE REPRODUCED, OR COPIED OR USED AS THE BASIS FOR THE MANUFACTURE OR SALE OF APPARATUS WITHOUT WRITTEN PERMISSION.

| ACAD REFERENCE NO.  | 345-ENG-MASTER   |
|---------------------|------------------|
| DRAWN: R.STA.MONICA | DATE:MAY.16/2017 |
| CHECKED:            | DATE:            |
| SCALE: NTS          | SHEET 1 OF 2     |
| DRAWING NUMBER      | ISSUE            |
| 345-ENG-MASTER      | 1                |
|                     |                  |