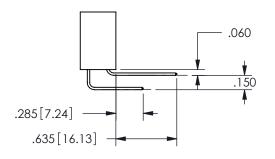

## <u>Contact Dimensions:</u> 555-Extender Board Bend (Code 500 Contacts) See Sheet 2 for Contact Code 555, 556, 558, 559, 560 **Dimensions**

.160 4.06 .330[8.38] POINT OF CARD SLOT CONTACT .370 9.4

## SECTION A-A

345/395 SERIES CARD EDGE CONNECTOR PART NUMBER: 345-010-555-508

**EDAC INC** TORONTO, ONTARIO CANADA

THESE DRAWINGS AND SPECIFICATIONS ARE THE PROPERTY OF EDAC INC.,AND SHALL NOT BE REPRODUCED, OR COPIED OR USED AS THE BASIS FOR THE MANUFACTURE OR SALE OF APPARATUS WITHOUT WRITTEN PERMISSION.