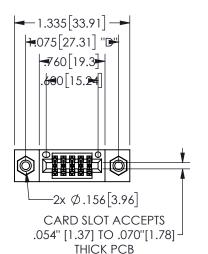

## SECTION A-A

345/395 SERIES CARD EDGE CONNECTOR PART NUMBER: 345-010-555-508

**EDAC INC** TORONTO, ONTARIO CANADA

THESE DRAWINGS AND SPECIFICATIONS ARE THE PROPERTY OF EDAC INC.,AND SHALL NOT BE REPRODUCED, OR COPIED OR USED AS THE BASIS FOR THE MANUFACTURE OR SALE OF APPARATUS WITHOUT WRITTEN PERMISSION.

| ACAD REFERENCE NO.  | 345-ENG-MASTER   |
|---------------------|------------------|
| DRAWN: R.STA.MONICA | DATE:MAY.16/2017 |
| CHECKED:            | DATE:            |
| SCALE: NTS          | SHEET 1 OF 2     |
| DRAWING NUMBER      | ISSUE            |
| 345-ENG-MASTER      | 1                |
|                     |                  |