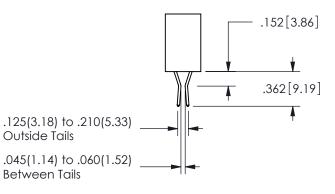

THIS IS A C.A.D. GENERATED DRAWING DO NOT MAKE MANUAL REVISIONS TO MASTER.

ISSUE NUMBER

ORIGINAL

1

THICK PCB

<u>Contact Dimensions:</u> 544-Wire Wrap .050x.025(1.27x0.64) - Tail LG=.750(19.05) .100 (2.54) Contact Spacing x .200 (5.08) Row Spacing

.160 4.06 .330[8.38] POINT OF CARD SLOT CONTACT .370 9.4

SECTION A-A

ORIGINAL 1

ISSUE NUMBER

**Contact Code 558** 

Contact Code 559

**Contact Code 560** 

INSULATOR MATERIAL: THERMOPLASTIC POLYESTER, UL 94V-0