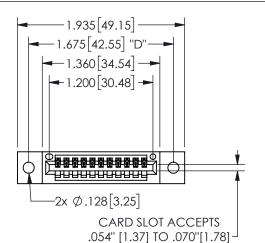

345/395 SERIES CARD EDGE CONNECTOR PART NUMBER: 345-011-544-402

YOUR CONNECTION TO QUALITY & SERVICE

**EDAC INC** TORONTO, ONTARIO CANADA

THESE DRAWINGS AND SPECIFICATIONS ARE THE PROPERTY OF EDAC INC., AND SHALL NOT BE REPRODUCED, OR COPIED OR USED AS THE BASIS FOR THE MANUFACTURE OR SALE OF APPARATUS WITHOUT WRITTEN PERMISSION.

|  | 3LC11O117171        |                  |  |
|--|---------------------|------------------|--|
|  | ACAD REFERENCE NO.  | 345-ENG-MASTER   |  |
|  | DRAWN: R.STA.MONICA | DATE:MAY.16/2017 |  |
|  | CHECKED:            | DATE:            |  |
|  | SCALE: NTS          | SHEET 1 OF 2     |  |
|  | DRAWING NUMBER      | ISSUE            |  |
|  | 345-ENG-MASTER      | 1                |  |