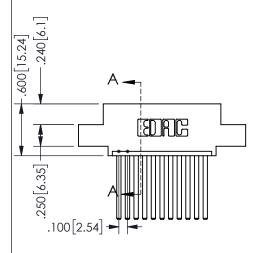

THIS IS A C.A.D. GENERATED DRAWING DO NOT MAKE MANUAL REVISIONS TO MASTER.

ISSUE NUMBER

ORIGINAL

1

THICK PCB

<u>Contact Dimensions:</u> 544-Wire Wrap .050x.025(1.27x0.64) - Tail LG=.750(19.05) .100 (2.54) Contact Spacing x .200 (5.08) Row Spacing

345/395 SERIES CARD EDGE CONNECTOR PART NUMBER: 345-011-544-402

YOUR CONNECTION TO QUALITY & SERVICE

**EDAC INC** TORONTO, ONTARIO CANADA

THESE DRAWINGS AND SPECIFICATIONS ARE THE PROPERTY OF EDAC INC., AND SHALL NOT BE REPRODUCED, OR COPIED OR USED AS THE BASIS FOR THE MANUFACTURE OR SALE OF APPARATUS WITHOUT WRITTEN PERMISSION.