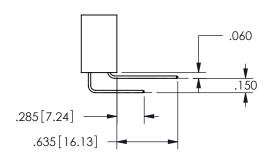

.160 4.06 .330[8.38] POINT OF CARD SLOT CONTACT .370 9.4

SECTION A-A

ORIGINAL 1

ISSUE NUMBER

**Contact Code 558** 

Contact Code 559

**Contact Code 560** 

INSULATOR MATERIAL: THERMOPLASTIC POLYESTER, UL 94V-0

## 345/395 SERIES CARD EDGE CONNECTOR CONTACT CODE 555,556,558,559,560 DIMENSIONS

YOUR CONNECTION TO QUALITY & SERVICE

**EDAC INC** TORONTO, ONTARIO CANADA

THESE DRAWINGS AND SPECIFICATIONS ARE THE PROPERTY OF EDAC INC.,AND SHALL NOT BE REPRODUCED, OR COPIED OR USED AS THE BASIS FOR THE MANUFACTURE OR SALE OF APPARATUS WITHOUT WRITTEN PERMISSION.