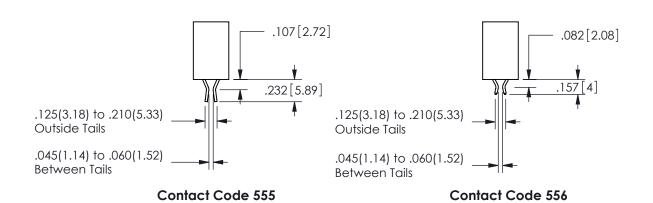

.160 4.06 .330[8.38] POINT OF CARD SLOT CONTACT .370 9.4

SECTION A-A

ORIGINAL 1

ISSUE NUMBER

**Contact Code 558** 

Contact Code 559

**Contact Code 560** 

INSULATOR MATERIAL: THERMOPLASTIC POLYESTER, UL 94V-0

## 345/395 SERIES CARD EDGE CONNECTOR CONTACT CODE 555,556,558,559,560 DIMENSIONS

YOUR CONNECTION TO QUALITY & SERVICE

**EDAC INC** TORONTO, ONTARIO CANADA

THESE DRAWINGS AND SPECIFICATIONS ARE THE PROPERTY OF EDAC INC.,AND SHALL NOT BE REPRODUCED, OR COPIED OR USED AS THE BASIS FOR THE MANUFACTURE OR SALE OF APPARATUS WITHOUT WRITTEN PERMISSION.