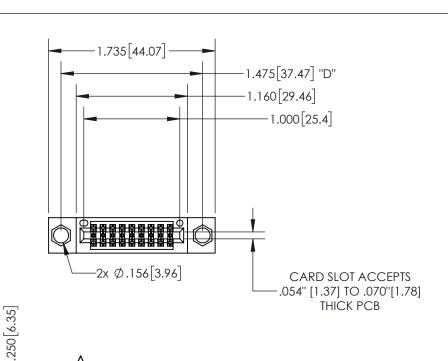

A\_

.600 [15.24]

INSULATOR MATERIAL: THERMOPLASTIC PBT, UL 94V-0 CONTACT MATERIAL; COPPER TIN ALLOY CONTACT PLATING: GOLD ON THE MATING AREA, TIN PLATING ON THE CONTACT TAILS, NICKEL UNDERPLATE

345/395 SERIES CARD EDGE CONNECTOR PART NUMBER: 345-018-520-804