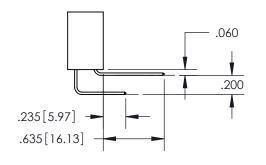

-0 CONTACT MATERIAL; COPPER TIN ALLOY CONTACT PLATING: GOLD ON THE MATING AREA, TIN PLATING ON THE CONTACT TAILS, NICKEL UNDERPLATE

345/395 SERIES CARD EDGE CONNECTOR PART NUMBER: 345-018-520-804

YOUR CONNECTION TO QUALITY & SERVICE

**EDAC INC** TORONTO, ONTARIO CANADA

THESE DRAWINGS AND SPECIFICATIONS ARE THE PROPERTY OF EDAC INC.,AND SHALL NOT BE REPRODUCED, OR COPIED OR USED AS THE BASIS FOR THE MANUFACTURE OR SALE OF APPARATUS WITHOUT WRITTEN PERMISSION.

| ACAD REFERENCE NO.  | 345-ENG-MASTER   |
|---------------------|------------------|
| DRAWN: R.STA.MONICA | DATE:MAY.16/2017 |
| CHECKED:            | DATE:            |
| SCALE: 1:1          | SHEET 1 OF 2     |
| DRAWING NUMBER      | ISSUE            |
| 345-ENG-MASTER      | 1                |



ISSUE NUMBER ORIGINAL

1









**Contact Code 558** 

## Contact Code 559

**Contact Code 560** 

- INSULATOR MATERIAL: THERMOPLASTIC POLYESTER, UL 94V-0
- DAP MATERIAL AVAILABLE UPON REQUEST
- CONTACT MATERIAL; COPPER ALLOY

CONTACT PLATING: GOLD ON THE MATING AREA, TIN PLATING ON THE CONTACT TAILS, NICKEL UNDERPLATE

\*FOR ALL OTHER SPECIFICATIONS REFER TO SHEET 3\*

## 345/395 SERIES CARD EDGE CONNECTOR CONTACT CODE 555,556,558,559,560 DIMENSIONS

YOUR CONNECTION TO QUALITY & SERVICE

**EDAC INC** TORONTO, ONTARIO CANADA

THESE DRAWINGS AND SPECIFICATIONS ARE THE PROPERTY OF EDAC INC.,AND SHALL NOT BE REPRODUCED, OR COPIED OR USED AS THE BASIS FOR THE MANUFACTURE OR SALE OF APPARATUS WITHOUT WRITTEN PERMISSION.

| ACAD REFERENCE NO.  | 345-ENG-MASTER   |
|---------------------|------------------|
| DRAWN: R.STA