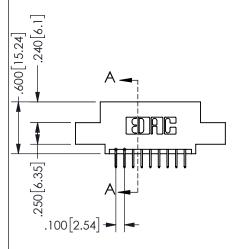

## 345/395 SERIES CARD EDGE CONNECTOR PART NUMBER: 345-018-524-502

YOUR CONNECTION TO QUALITY & SERVICE

**EDAC INC** TORONTO, ONTARIO CANADA

THESE DRAWINGS AND SPECIFICATIONS ARE THE PROPERTY OF EDAC INC.,AND SHALL NOT BE REPRODUCED, OR COPIED OR USED AS THE BASIS FOR THE MANUFACTURE OR SALE OF APPARATUS WITHOUT WRITTEN PERMISSION.

| OLOHOT (7)          |                  |  |
|---------------------|------------------|--|
| ACAD REFERENCE NO.  | 345-ENG-MASTER   |  |
| DRAWN: R.STA.MONICA | DATE:MAY.16/2017 |  |
| CHECKED:            | DATE:            |  |
| SCALE: NTS          | SHEET 1 OF 2     |  |
| DRAWING NUMBER      | ISSUE            |  |
| 345-ENG-MASTER      | 1                |  |
|                     |                  |  |