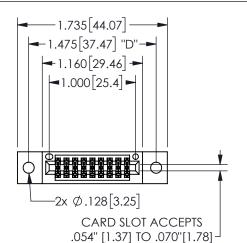

## 345/395 SERIES CARD EDGE CONNECTOR PART NUMBER: 345-018-524-502

YOUR CONNECTION TO QUALITY & SERVICE

**EDAC INC** TORONTO, ONTARIO CANADA

THESE DRAWINGS AND SPECIFICATIONS ARE THE PROPERTY OF EDAC INC.,AND SHALL NOT BE REPRODUCED, OR COPIED OR USED AS THE BASIS FOR THE MANUFACTURE OR SALE OF APPARATUS WITHOUT WRITTEN PERMISSION.

| OLOHOT (7)          |                  |  |
|---------------------|------------------|--|
| ACAD REFERENCE NO.  | 345-ENG-MASTER   |  |
| DRAWN: R.STA.MONICA | DATE:MAY.16/2017 |  |
| CHECKED:            | DATE:            |  |
| SCALE: NTS          | SHEET 1 OF 2     |  |
| DRAWING NUMBER      | ISSUE            |  |
| 345-ENG-MASTER      | 1                |  |
|                     |                  |  |