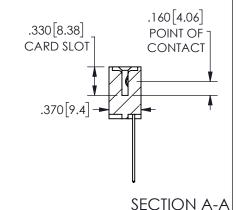

ORIGINAL 1

ISSUE NUMBER

**Contact Code 558** 

Contact Code 559

Contact Code 560

INSULATOR MATERIAL: THERMOPLASTIC POLYESTER, UL 94V-0 DAP MATERIAL AVAILABLE UPON REQUEST

CONTACT MATERIAL; COPPER ALLOY CONTACT PLATING: GOLD ON THE MATING AREA, TIN PLATING ON THE CONTACT TAILS, NICKEL UNDERPLATE

345/395 SERIES CARD EDGE CONNECTOR CONTACT CODE 555,556,558,559,560 DIMENSIONS

YOUR CONNECTION TO QUALITY & SERVICE

**EDAC INC** TORONTO, ONTARIO CANADA

THESE DRAWINGS AND SPECIFICATIONS ARE THE PROPERTY OF EDAC INC.,AND SHALL NOT BE REPRODUCED, OR COPIED OR USED AS THE BASIS FOR THE MANUFACTURE OR SALE OF APPARATUS WITHOUT WRITTEN PERMISSION.