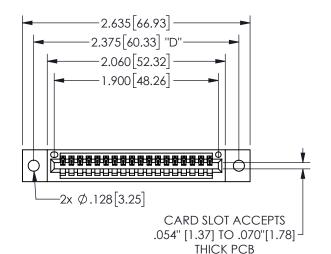

THIS IS A C.A.D. GENERATED DRAWING DO NOT MAKE MANUAL REVISIONS TO MASTER.

ISSUE NUMBER

ORIGINAL

<u>Contact Dimensions:</u> 544-Wire Wrap .050x.025(1.27x0.64) - Tail LG=.750(19.05)

.100 (2.54) Contact Spacing x .200 (5.08) Row Spacing

## 345/395 SERIES CARD EDGE CONNECTOR PART NUMBER: 345-018-544-602

YOUR CONNECTION TO QUALITY & SERVICE

**EDAC INC** TORONTO, ONTARIO CANADA

THESE DRAWINGS AND SPECIFICATIONS ARE THE PROPERTY OF EDAC INC.,AND SHALL NOT BE REPRODUCED, OR COPIED OR USED AS THE BASIS FOR THE MANUFACTURE OR SALE OF APPARATUS WITHOUT WRITTEN PERMISSION.