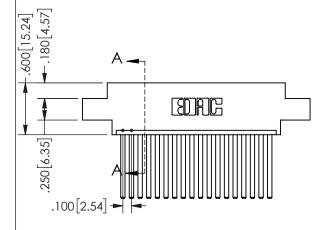

ORIGINAL 1

ISSUE NUMBER

**Contact Code 558** 

Contact Code 559

Contact Code 560

INSULATOR MATERIAL: THERMOPLASTIC POLYESTER, UL 94V-0 DAP MATERIAL AVAILABLE UPON REQUEST

CONTACT MATERIAL; COPPER ALLOY CONTACT PLATING: GOLD ON THE MATING AREA, TIN PLATING ON THE CONTACT TAILS, NICKEL UNDERPLATE

345/395 SERIES CARD EDGE CONNECTOR CONTACT CODE 555,556,558,559,560 DIMENSIONS

YOUR CONNECTION TO QUALITY & SERVICE

**EDAC INC** TORONTO, ONTARIO CANADA

THESE DRAWINGS AND SPECIFICATIONS ARE THE PROPERTY OF EDAC INC.,AND SHALL NOT BE REPRODUCED, OR COPIED OR USED AS THE BASIS FOR THE MANUFACTURE OR SALE OF APPARATUS WITHOUT WRITTEN PERMISSION.