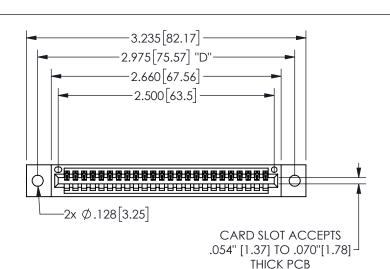

345/395 SERIES CARD EDGE CONNECTOR PART NUMBER: 345-024-541-602

YOUR CONNECTION TO QUALITY & SERVICE

**EDAC INC** TORONTO, ONTARIO CANADA

THESE DRAWINGS AND SPECIFICATIONS ARE THE PROPERTY OF EDAC INC.,AND SHALL NOT BE REPRODUCED, OR COPIED OR USED AS THE BASIS FOR THE MANUFACTURE OR SALE OF APPARATUS WITHOUT WRITTEN PERMISSION.