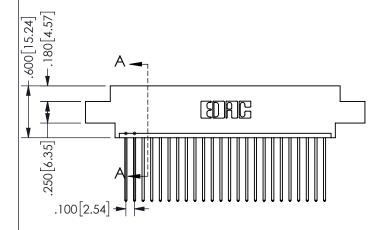

THIS IS A C.A.D. GENERATED DRAWING DO NOT MAKE MANUAL REVISIONS TO MASTER.

ORIGINAL

1

.160 4.06 .330[8.38] POINT OF CARD SLOT CONTACT .370 9.4

<u>Contact Dimensions:</u>
541-Wire Wrap .025 Sq.(0.64 Sq.) - Tail LG=.750(19.05)
.100 (2.54) Contact Spacing x .200 (5.08) Row Spacing