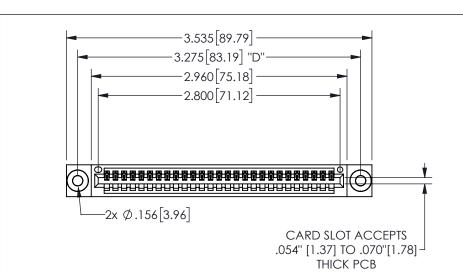

THIS IS A C.A.D. GENERATED DRAWING DO NOT MAKE MANUAL REVISIONS TO MASTER.

ISSUE NUMBER

ORIGINAL

1

.160[4.06] .330[8.38] POINT OF CARD SLOT CONTACT .370 9.4

## .240[6.1] 600 15.24 250 [6.35] .100[2.54]

<u>Contact Dimensions:</u> 500-Wire Hole .050x.025(1.27x0.64) - Tail LG=.260(6.60) .100 (2.54) Contact Spacing x .200 (5.08) Row Spacing

| 345/395 SERIES CARD EDGE CONNECTOR |  |
|------------------------------------|--|
| PART NUMBER: 345-027-500-403       |  |