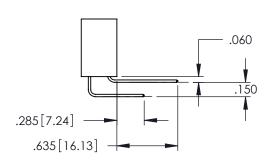

.107 [2.72] .082 [2.08] .157 [4] .232 [5.89] .125(3.18) to .210(5.33) .125(3.18) to .210(5.33) Outside Tails Outside Tails .045(1.14) to .060(1.52) .045(1.14) to .060(1.52) Between Tails Between Tails **Contact Code 555 Contact Code 556** 

**Contact Code 558** 

**Contact Code 559** 

Contact Code 560

INSULATOR MATERIAL: THERMOPLASTIC POLYESTER, UL 94V-0 DAP MATERIAL AVAILABLE UPON REQUEST

CONTACT MATERIAL; COPPER ALLOY CONTACT PLATING: GOLD ON THE MATING AREA, TIN PLATING ON THE CONTACT TAILS, NICKEL UNDERPLATE

345/395 SERIES CARD EDGE CONNECTOR CONTACT CODE 555,556,558,559,560 DIMENSIONS

YOUR CONNECTION TO QUALITY & SERVICE

|   | ACAD REFERENCE NO   | . 345-ENG-MASTER |
|---|---------------------|------------------|
|   | DRAWN: R.STA.MONICA | DATE:MAY.16/2017 |
|   | CHECKED:            | DATE:            |
|   | SCALE: 1:1          | SHEET 2 OF 2     |
| D | DRAWING NUMBER      | ISSUE            |