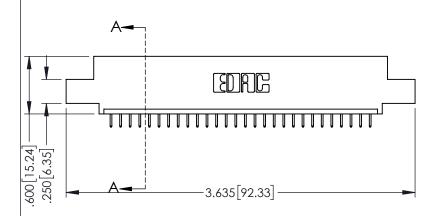

<u>Contact Dimensions:</u>
525-P.C. Tail .018 Sq.(0.46 Sq.) - Tail LG=.150(3.81)
.100 (2.54) Contact Spacing x .200 (5.08) Row Spacing

1

..330[8.38] CARD SLOT .160[4.06] POINT OF CONTACT **SECTION A-A** 

- INSULATOR MATERIAL: THERMOPLASTIC PBT BLACK, UL 94V-0
- CONTACT MATERIAL; COPPER TIN ALLOY CONTACT PLATING: GOLD ON THE MATING AREA, TIN PLATING ON THE CONTACT TAILS, NICKEL UNDERPLATE

| 345/395 SERIES CARD EDGE CONNECTOR |
|------------------------------------|
| PART NUMBER: 345-028-525-407       |

| ACAD REFERENCE NO. 345-ENG-MASTER |                                     |       |  |  |
|-----------------------------------|-------------------------------------|-------|--|--|
| DRAWN: R.STA.MONICA               | RAWN: R.STA.MONICA DATE:MAY.16/2017 |       |  |  |
| CHECKED:                          | DATE:                               |       |  |  |
| SCALE: 1:1                        | SHEET 1                             | OF 2  |  |  |
| DRAWING NUMBER                    |                                     | ISSUE |  |  |
| 345-ENG-MASTER                    |                                     | 1     |  |  |