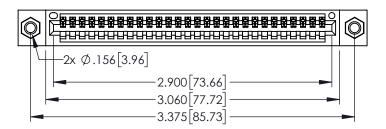

<u>Contact Dimensions:</u>
525-P.C. Tail .018 Sq.(0.46 Sq.) - Tail LG=.150(3.81)
.100 (2.54) Contact Spacing x .200 (5.08) Row Spacing

1

..330[8.38] CARD SLOT .160[4.06] POINT OF CONTACT **SECTION A-A** 

- INSULATOR MATERIAL: THERMOPLASTIC PBT BLACK, UL 94V-0
- CONTACT MATERIAL; COPPER TIN ALLOY CONTACT PLATING: GOLD ON THE MATING AREA, TIN PLATING ON THE CONTACT TAILS, NICKEL UNDERPLATE

| 345/395 SERIES CARD EDGE CONNECTOR |
|------------------------------------|
| PART NUMBER: 345-028-525-407       |

| ACAD REFERENCE NO. 345-ENG-MASTER |                                     |       |  |  |
|-----------------------------------|-------------------------------------|-------|--|--|
| DRAWN: R.STA.MONICA               | RAWN: R.STA.MONICA DATE:MAY.16/2017 |       |  |  |
| CHECKED:                          | DATE:                               |       |  |  |
| SCALE: 1:1                        | SHEET 1                             | OF 2  |  |  |
| DRAWING NUMBER                    |                                     | ISSUE |  |  |
| 345-ENG-MASTER                    |                                     | 1     |  |  |