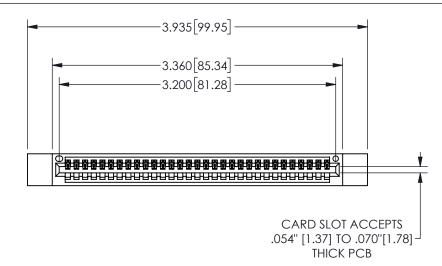

## SECTION A-A

<u>Contact Dimensions:</u>
541-Wire Wrap .025 Sq.(0.64 Sq.) - Tail LG=.750(19.05)
.100 (2.54) Contact Spacing x .200 (5.08) Row Spacing

345/395 SERIES CARD EDGE CONNECTOR PART NUMBER: 345-031-541-612