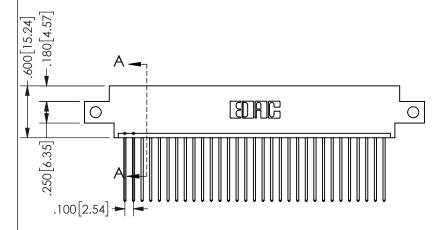

## .160 4.06 .330[8.38] POINT OF CARD SLOT CONTACT .370 9.4

## SECTION A-A

<u>Contact Dimensions:</u>
541-Wire Wrap .025 Sq.(0.64 Sq.) - Tail LG=.750(19.05)
.100 (2.54) Contact Spacing x .200 (5.08) Row Spacing

345/395 SERIES CARD EDGE CONNECTOR PART NUMBER: 345-031-541-612