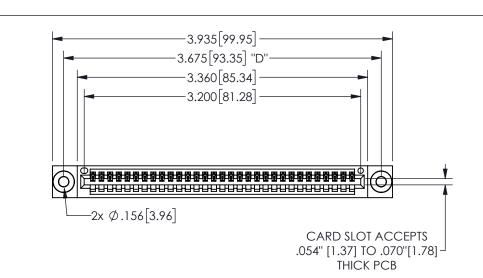

## 345/395 SERIES CARD EDGE CONNECTOR PART NUMBER: 345-031-544-103

YOUR CONNECTION TO QUALITY & SERVICE

**EDAC INC** TORONTO, ONTARIO CANADA

THESE DRAWINGS AND SPECIFICATIONS ARE THE PROPERTY OF EDAC INC.,AND SHALL NOT BE REPRODUCED, OR COPIED OR USED AS THE BASIS FOR THE MANUFACTURE OR SALE OF APPARATUS WITHOUT WRITTEN PERMISSION.