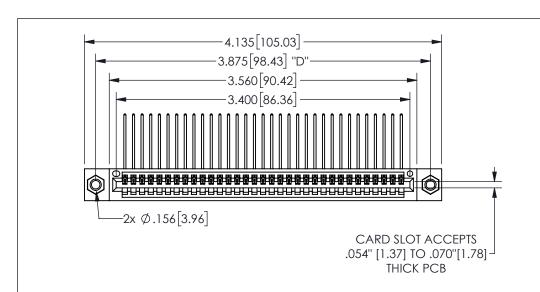

345/395 SERIES CARD EDGE CONNECTOR PART NUMBER: 345-033-559-407

YOUR CONNECTION TO QUALITY & SERVICE

**EDAC INC** TORONTO, ONTARIO CANADA

THESE DRAWINGS AND SPECIFICATIONS ARE THE PROPERTY OF EDAC INC.,AND SHALL NOT BE REPRODUCED, OR COPIED OR USED AS THE BASIS FOR THE MANUFACTURE OR SALE OF APPARATUS WITHOUT WRITTEN PERMISSION.