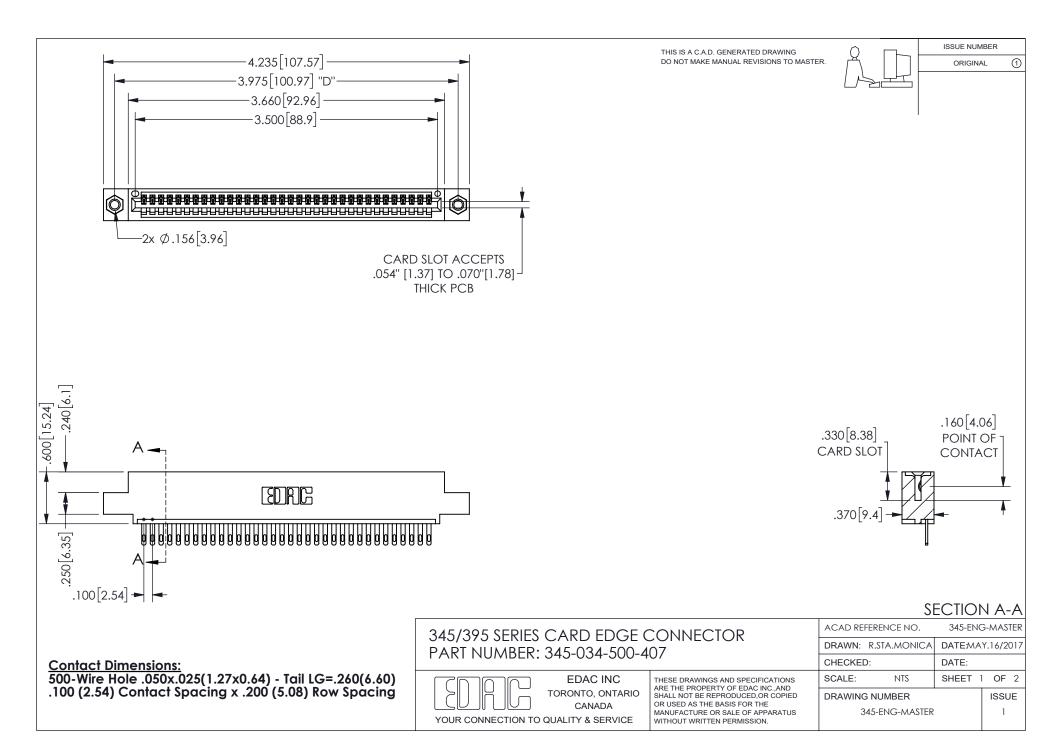

ISSUE NUMBER ORIGINAL

1









**Contact Code 558** 

Contact Code 559

Contact Code 560

INSULATOR MATERIAL: THERMOPLASTIC POLYESTER, UL 94V-0 DAP MATERIAL AVAILABLE UPON REQUEST

CONTACT MATERIAL; COPPER ALLOY

CONTACT PLATING: GOLD ON THE MATING AREA, TIN PLATING ON THE CONTACT TAILS, NICKEL UNDERPLATE

## 345/395 SERIES CARD EDGE CONNECTOR CONTACT CODE 555,556,558,559,560 DIMENSIONS

YOUR CONNECTION TO QUALITY & SERVICE

**EDAC INC** TORONTO, ONTARIO CANADA

THESE DRAWINGS AND SPECIFICATIONS ARE THE PROPERTY OF EDAC INC.,AND SHALL NOT BE REPRODUCED, OR COPIED OR USED AS THE BASIS FOR THE MANUFACTURE OR SALE OF APPARATUS WITHOUT WRITTEN PERMISSION.

| ACAD REFERENCE NO.  | 345-ENG-MASTER   |
|---------------------|------------------|
| DRAWN: R.STA.MONICA | DATE:MAY.16/2017 |
| C