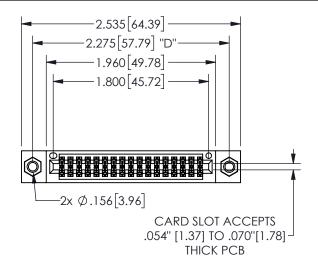

<u>Contact Dimensions:</u>
524-P.C. Tail .018 Sq.(0.46 Sq.) - Tail LG=.175(4.45)
.100 (2.54) Contact Spacing x .200 (5.08) Row Spacing

345/395 SERIES CARD EDGE CONNECTOR PART NUMBER: 345-034-524-807

YOUR CONNECTION TO QUALITY & SERVICE

**EDAC INC** TORONTO, ONTARIO CANADA

THESE DRAWINGS AND SPECIFICATIONS ARE THE PROPERTY OF EDAC INC.,AND SHALL NOT BE REPRODUCED, OR COPIED OR USED AS THE BASIS FOR THE MANUFACTURE OR SALE OF APPARATUS WITHOUT WRITTEN PERMISSION.

| ACAD REFERENCE NO. |                | 345-ENG-MASTER |           |
|--------------------|----------------|----------------|-----------|
| DRAWN:             | R.STA.MONICA   | DATEMA         | Y.16/2017 |
| CHECKED:           |                | DATE:          |           |
| SCALE:             | NTS            | SHEET          | OF 2      |
| DRAWING            | G NUMBER       |                | ISSUE     |
| 3                  | 345-ENG-MASTER |                | 1         |