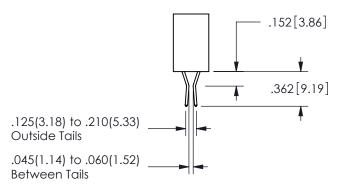

<u>Contact Dimensions:</u>
524-P.C. Tail .018 Sq.(0.46 Sq.) - Tail LG=.175(4.45)
.100 (2.54) Contact Spacing x .200 (5.08) Row Spacing

345/395 SERIES CARD EDGE CONNECTOR PART NUMBER: 345-034-524-807

YOUR CONNECTION TO QUALITY & SERVICE