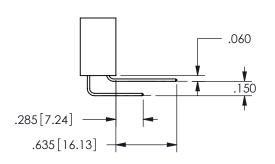

ISSUE NUMBER ORIGINAL

1

**Contact Code 558** 

Contact Code 559

**Contact Code 560** 

INSULATOR MATERIAL: THERMOPLASTIC POLYESTER, UL 94V-0

DAP MATERIAL AVAILABLE UPON REQUEST

CONTACT MATERIAL; COPPER ALLOY

CONTACT PLATING: GOLD ON THE MATING AREA, TIN PLATING ON THE CONTACT TAILS, NICKEL UNDERPLATE

## 345/395 SERIES CARD EDGE CONNECTOR CONTACT CODE 555,556,558,559,560 DIMENSIONS

YOUR CONNECTION TO QUALITY & SERVICE

**EDAC INC** TORONTO, ONTARIO CANADA

THESE DRAWINGS AND SPECIFICATIONS ARE THE PROPERTY OF EDAC INC.,AND SHALL NOT BE REPRODUCED, OR COPIED OR USED AS THE BASIS FOR THE MANUFACTURE OR SALE OF APPARATUS WITHOUT WRITTEN PERMISSION.