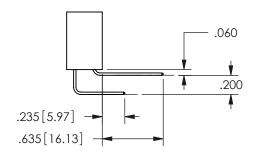

ISSUE NUMBER ORIGINAL

1

**Contact Code 558** 

Contact Code 559

**Contact Code 560** 

INSULATOR MATERIAL: THERMOPLASTIC POLYESTER, UL 94V-0

DAP MATERIAL AVAILABLE UPON REQUEST

CONTACT MATERIAL; COPPER ALLOY

CONTACT PLATING: GOLD ON THE MATING AREA, TIN PLATING ON THE CONTACT TAILS, NICKEL UNDERPLATE

## 345/395 SERIES CARD EDGE CONNECTOR CONTACT CODE 555,556,558,559,560 DIMENSIONS

YOUR CONNECTION TO QUALITY & SERVICE

**EDAC INC** TORONTO, ONTARIO CANADA

THESE DRAWINGS AND SPECIFICATIONS ARE THE PROPERTY OF EDAC INC.,AND SHALL NOT BE REPRODUCED, OR COPIED OR USED AS THE BASIS FOR THE MANUFACTURE OR SALE OF APPARATUS WITHOUT WRITTEN PERMISSION.