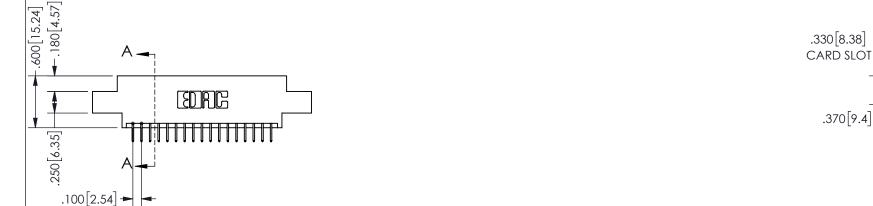

<u>Contact Dimensions:</u>
524-P.C. Tail .018 Sq.(0.46 Sq.) - Tail LG=.175(4.45)
.100 (2.54) Contact Spacing x .200 (5.08) Row Spacing

345/395 SERIES CARD EDGE CONNECTOR PART NUMBER: 345-034-524-807

YOUR CONNECTION TO QUALITY & SERVICE

**EDAC INC** TORONTO, ONTARIO CANADA

THESE DRAWINGS AND SPECIFICATIONS ARE THE PROPERTY OF EDAC INC.,AND SHALL NOT BE REPRODUCED, OR COPIED OR USED AS THE BASIS FOR THE MANUFACTURE OR SALE OF APPARATUS WITHOUT WRITTEN PERMISSION.

| ACAD REFERENCE NO. |                | 345-ENG-MASTER |           |
|--------------------|----------------|----------------|-----------|
| DRAWN:             | R.STA.MONICA   | DATEMA         | Y.16/2017 |
| CHECKED:           |                | DATE:          |           |
| SCALE:             | NTS            | SHEET          | OF 2      |
| DRAWING            | G NUMBER       |                | ISSUE     |
| 3                  | 345-ENG-MASTER |                | 1         |