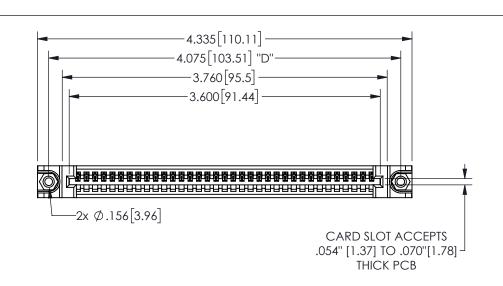

345/395 SERIES CARD EDGE CONNECTOR PART NUMBER: 345-035-542-688

YOUR CONNECTION TO QUALITY & SERVICE

**EDAC INC** TORONTO, ONTARIO CANADA

THESE DRAWINGS AND SPECIFICATIONS ARE THE PROPERTY OF EDAC INC.,AND SHALL NOT BE REPRODUCED, OR COPIED OR USED AS THE BASIS FOR THE MANUFACTURE OR SALE OF APPARATUS WITHOUT WRITTEN PERMISSION.

| ACAD RE             | FERENCE NO.    | 345-ENG-MASTER  |       |
|---------------------|----------------|-----------------|-------|
| DRAWN: R.STA.MONICA |                | DATEMAY.16/2017 |       |
| CHECKE              | D:             | DATE:           |       |
| SCALE:              | NTS            | SHEET           | OF 2  |
| DRAWING             | G NUMBER       |                 | ISSUE |
| 3                   | 345-ENG-MASTER |                 | 1     |
|                     |                |                 |       |