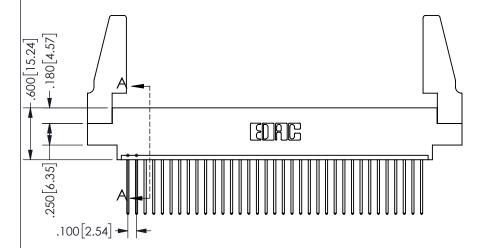

THIS IS A C.A.D. GENERATED DRAWING DO NOT MAKE MANUAL REVISIONS TO MASTER.

ORIGINAL

1

.160 4.06 .330[8.38] POINT OF CARD SLOT CONTACT .370 9.4

<u>Contact Dimensions:</u>
542-Wire Wrap .025 Sq.(0.64 Sq.) - Tail LG=.645(16.38)
.100 (2.54) Contact Spacing x .200 (5.08) Row Spacing

SECTION A-A

ISSUE NUMBER ORIGINAL

1

**Contact Code 558** 

Contact Code 559

**Contact Code 560** 

INSULATOR MATERIAL: THERMOPLASTIC POLYESTER, UL 94V-0 DAP MATERIAL AVAILABLE UPON REQUEST

CONTACT MATERIAL; COPPER ALLOY

CONTACT PLATING: GOLD ON THE MATING AREA, TIN PLATING ON THE CONTACT TAILS, NICKEL UNDERPLATE

## 345/395 SERIES CARD EDGE CONNECTOR CONTACT CODE 555,556,558,559,560 DIMENSIONS

YOUR CONNECTION TO QUALITY & SERVICE

**EDAC INC** TORONTO, ONTARIO CANADA

THESE DRAWINGS AND SPECIFICATIONS ARE THE PROPERTY OF EDAC INC.,AND SHALL NOT BE REPRODUCED, OR COPIED OR USED AS THE BASIS FOR THE MANUFACTURE OR SALE OF APPARATUS WITHOUT WRITTEN PERMISSION.

|  | ACAD REFERENCE NO.  | 345-ENG-MASTER   |
|--|---------------------|------------------|
|  | DRAWN: R.STA.MONICA | DATE:MAY.16/2017 |
|  | CHECKED:            | DATE:            |
|  | SCALE: 1:1          | SHEET 2 OF 2     |
|  | DRAWING NUMBER      | ISSUE            |
|  | 345-ENG-MASTER      | 1                |