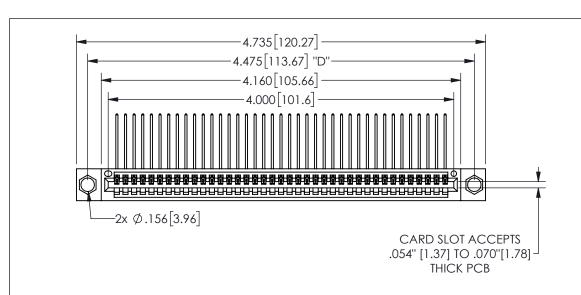

| 345/395 SERIES CARD EDGE CONNECTOR |
|------------------------------------|
| PART NUMBER: 345-039-559-404       |

YOUR CONNECTION TO QUALITY & SERVICE

**EDAC INC** TORONTO, ONTARIO CANADA

THESE DRAWINGS AND SPECIFICATIONS ARE THE PROPERTY OF EDAC INC.,AND SHALL NOT BE REPRODUCED,OR COPIED OR USED AS THE BASIS FOR THE MANUFACTURE OR SALE OF APPARATUS WITHOUT WRITTEN PERMISSION.

| ACAD REFERENCE NO. |              | 345-ENG-MASTER |           |
|--------------------|--------------|----------------|-----------|
| DRAWN:             | R.STA.MONICA | DATEMA         | Y.16/2017 |
| CHECKE             | D:           | DATE:          |           |
| SCALE:             | NTS          | SHEET          | OF 2      |
| DRAWING            | NUMBER       |                | ISSUE     |
| 345-ENG-MASTER     |              |                | 1         |