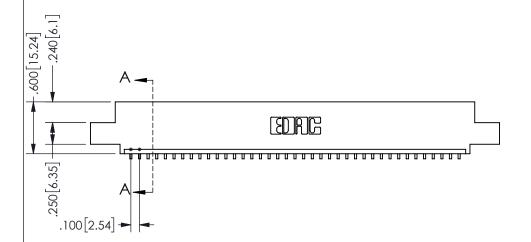

THIS IS A C.A.D. GENERATED DRAWING DO NOT MAKE MANUAL REVISIONS TO MASTER.

ORIGINAL

1

.160 4.06 .330[8.38] POINT OF CARD SLOT CONTACT .370 9.4

<u>Contact Dimensions:</u>
559-90 Degree Bend (Code 541 Contacts)
See Sheet 2 for Contact Code 555, 556, 558, 559, 560 **Dimensions** 

**SECTION A-A** 

ISSUE NUMBER ORIGINAL

1

**Contact Code 558** 

Contact Code 559

**Contact Code 560** 

INSULATOR MATERIAL: THERMOPLASTIC POLYESTER, UL 94V-0 DAP MATERIAL AVAILABLE UPON REQUEST

CONTACT MATERIAL; COPPER ALLOY

CONTACT PLATING: GOLD ON THE MATING AREA, TIN PLATING ON THE CONTACT TAILS, NICKEL UNDERPLATE