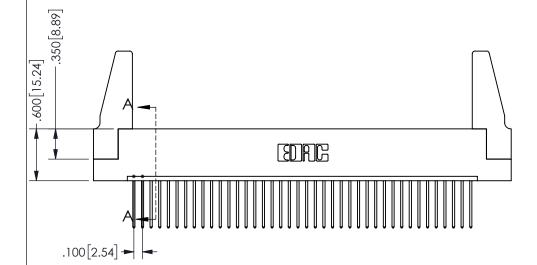

THIS IS A C.A.D. GENERATED DRAWING DO NOT MAKE MANUAL REVISIONS TO MASTER.

ORIGINAL 1

.160 4.06 .330[8.38] POINT OF CARD SLOT CONTACT .370 9.4

<u>Contact Dimensions:</u>
540-Wire Wrap .025 Sq.(0.64 Sq.) - Tail LG=.560(14.22)
.100 (2.54) Contact Spacing x .200 (5.08) Row Spacing

SECTION A-A

ISSUE NUMBER ORIGINAL

1

**Contact Code 558** 

Contact Code 559

**Contact Code 560** 

INSULATOR MATERIAL: THERMOPLASTIC POLYESTER, UL 94V-0 DAP MATERIAL AVAILABLE UPON REQUEST

CONTACT MATERIAL; COPPER ALLOY

CONTACT PLATING: GOLD ON THE MATING AREA, TIN PLATING ON THE CONTACT TAILS, NICKEL UNDERPLATE