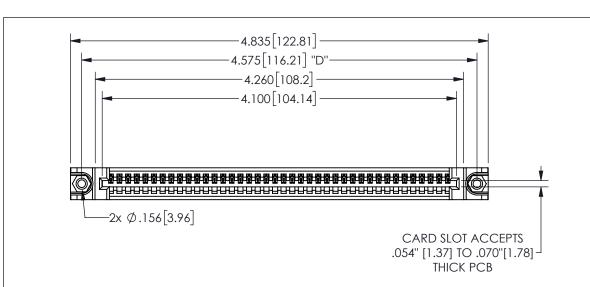

345/395 SERIES CARD EDGE CONNECTOR PART NUMBER: 345-040-540-188

**EDAC INC** TORONTO, ONTARIO CANADA

YOUR CONNECTION TO QUALITY & SERVICE

THESE DRAWINGS AND SPECIFICATIONS ARE THE PROPERTY OF EDAC INC.,AND SHALL NOT BE REPRODUCED, OR COPIED OR USED AS THE BASIS FOR THE MANUFACTURE OR SALE OF APPARATUS WITHOUT WRITTEN PERMISSION.

## 345/395 SERIES CARD EDGE CONNECTOR CONTACT CODE 555,556,558,559,560 DIMENSIONS

YOUR CONNECTION TO QUALITY & SERVICE

**EDAC INC** TORONTO, ONTARIO CANADA

THESE DRAWINGS AND SPECIFICATIONS ARE THE PROPERTY OF EDAC INC.,AND SHALL NOT BE REPRODUCED, OR COPIED OR USED AS THE BASIS FOR THE MANUFACTURE OR SALE OF APPARATUS WITHOUT WRITTEN PERMISSION.