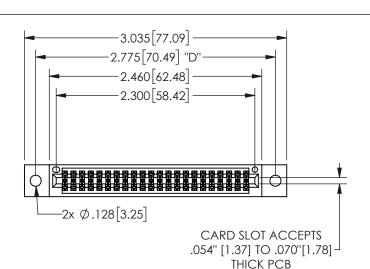

THIS IS A C.A.D. GENERATED DRAWING DO NOT MAKE MANUAL REVISIONS TO MASTER.

ISSUE NUMBER

ORIGINAL

1

.160 4.06 .330[8.38] POINT OF CARD SLOT CONTACT .370 9.4

## -.180[4.57] 600 15.24 .250[6.35] .100[2.54]

<u>Contact Dimensions:</u>
520-P.C. Tail .030x.018(0.76x0.46) - Tail LG=.175(4.45)
.100 (2.54) Contact Spacing x .200 (5.08) Row Spacing

345/395 SERIES CARD EDGE CONNECTOR PART NUMBER: 345-044-520-802