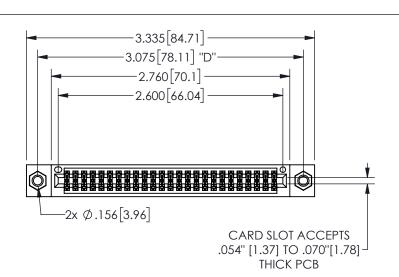

THIS IS A C.A.D. GENERATED DRAWING DO NOT MAKE MANUAL REVISIONS TO MASTER.

ISSUE NUMBER

ORIGINAL

.160 4.06 .330[8.38] POINT OF CARD SLOT CONTACT .370 9.4

## .240[6.1] 600 15.24 250 [6.35] .100[2.54]

<u>Contact Dimensions:</u>
521-P.C. Tail .025 Sq.(0.64 Sq.) - Tail LG=.150(3.81)
.100 (2.54) Contact Spacing x .200 (5.08) Row Spacing

345/395 SERIES CARD EDGE CONNECTOR PART NUMBER: 345-050-521-507