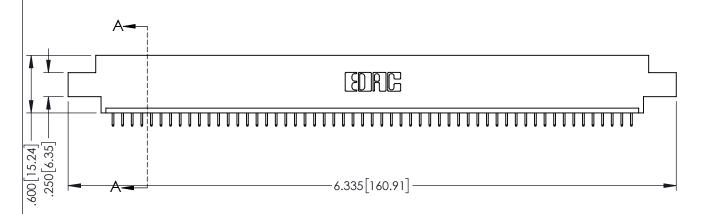

| 345/395 SERIES CARD EDGE CONNECTOR |
|------------------------------------|
| PART NUMBER: 345-055-525-607       |

CANADA

| ACAD REFERENCE NO. 345-ENG-MASTER |                  |  |  |
|-----------------------------------|------------------|--|--|
| DRAWN: R.STA.MONICA               | DATE:MAY.16/2017 |  |  |
| CHECKED:                          | DATE:            |  |  |
| SCALE: 1:1                        | SHEET 1 OF 2     |  |  |
| DRAWING NUMBER                    | ISSUE            |  |  |
| 345-ENG-MASTER                    | 1                |  |  |