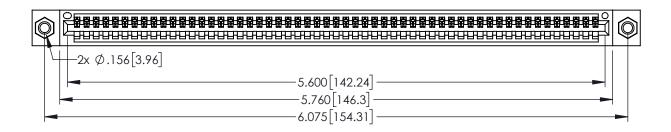

<u>Contact Dimensions:</u>
525-P.C. Tail .018 Sq.(0.46 Sq.) - Tail LG=.150(3.81)
.100 (2.54) Contact Spacing x .200 (5.08) Row Spacing

1

- INSULATOR MATERIAL: THERMOPLASTIC PBT BLACK, UL 94V-0
- CONTACT MATERIAL; COPPER TIN ALLOY CONTACT PLATING: GOLD ON THE MATING AREA, TIN PLATING ON THE CONTACT TAILS, NICKEL UNDERPLATE

| 345/395 SERIES CARD EDGE CONNECTOR |
|------------------------------------|
| PART NUMBER: 345-055-525-607       |

CANADA

| ACAD REFERENCE NO. 345-ENG-MASTER |                  |  |  |
|-----------------------------------|------------------|--|--|
| DRAWN: R.STA.MONICA               | DATE:MAY.16/2017 |  |  |
| CHECKED:                          | DATE:            |  |  |
| SCALE: 1:1                        | SHEET 1 OF 2     |  |  |
| DRAWING NUMBER                    | ISSUE            |  |  |
| 345-ENG-MASTER                    | 1                |  |  |