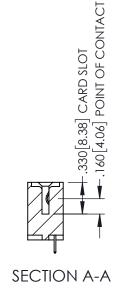

| 345/395 SERIES CARD EDGE CONNECTOR |
|------------------------------------|
| PART NUMBER: 345-055-525-607       |

CANADA

| ACAD REFERENCE NO. 345-ENG-MASTER |                  |  |  |
|-----------------------------------|------------------|--|--|
| DRAWN: R.STA.MONICA               | DATE:MAY.16/2017 |  |  |
| CHECKED:                          | DATE:            |  |  |
| SCALE: 1:1                        | SHEET 1 OF 2     |  |  |
| DRAWING NUMBER                    | ISSUE            |  |  |
| 345-ENG-MASTER                    | 1                |  |  |