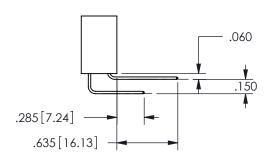

**SECTION A-A** 

<u>Contact Dimensions:</u>
542-Wire Wrap .025 Sq.(0.64 Sq.) - Tail LG=.645(16.38)
.100 (2.54) Contact Spacing x .200 (5.08) Row Spacing

ISSUE NUMBER ORIGINAL

1

**Contact Code 558** 

Contact Code 559

**Contact Code 560** 

INSULATOR MATERIAL: THERMOPLASTIC POLYESTER, UL 94V-0

DAP MATERIAL AVAILABLE UPON REQUEST

CONTACT MATERIAL; COPPER ALLOY

CONTACT PLATING: GOLD ON THE MATING AREA, TIN PLATING ON THE CONTACT TAILS, NICKEL UNDERPLATE