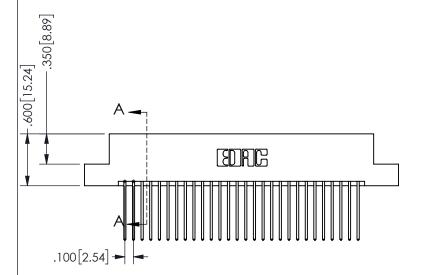

**SECTION A-A** 

<u>Contact Dimensions:</u>
542-Wire Wrap .025 Sq.(0.64 Sq.) - Tail LG=.645(16.38)
.100 (2.54) Contact Spacing x .200 (5.08) Row Spacing

ISSUE NUMBER ORIGINAL

1

**Contact Code 558** 

Contact Code 559

**Contact Code 560** 

INSULATOR MATERIAL: THERMOPLASTIC POLYESTER, UL 94V-0

DAP MATERIAL AVAILABLE UPON REQUEST

CONTACT MATERIAL; COPPER ALLOY

CONTACT PLATING: GOLD ON THE MATING AREA, TIN PLATING ON THE CONTACT TAILS, NICKEL UNDERPLATE

345/395 SERIES CARD EDGE CONNECTOR CONTACT CODE 555,556,558,559,560 DIMENSIONS

YOUR CONNECTION TO QUALITY & SERVICE

**EDAC INC** TORONTO, ONTARIO CANADA

THESE DRAWINGS AND SPECIFICATIONS ARE THE PROPERTY OF EDAC INC.,AND SHALL NOT BE REPRODUCED, OR COPIED OR USED AS THE BASIS FOR THE MANUFACTURE OR SALE OF APPARATUS WITHOUT WRITTEN PERMISSION.