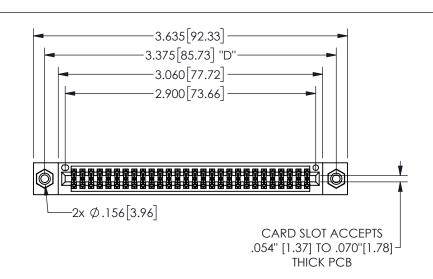

THIS IS A C.A.D. GENERATED DRAWING DO NOT MAKE MANUAL REVISIONS TO MASTER.

ISSUE NUMBER

ORIGINAL

1

.160 4.06 .330[8.38] POINT OF CARD SLOT CONTACT .370 9.4

345/395 SERIES CARD EDGE CONNECTOR PART NUMBER: 345-056-542-208

YOUR CONNECTION TO QUALITY & SERVICE

**EDAC INC** TORONTO, ONTARIO CANADA

THESE DRAWINGS AND SPECIFICATIONS ARE THE PROPERTY OF EDAC INC.,AND SHALL NOT BE REPRODUCED,OR COPIED OR USED AS THE BASIS FOR THE MANUFACTURE OR SALE OF APPARATUS WITHOUT WRITTEN PERMISSION.

| ACAD REFERENCE NO.  |     | 345-ENG-MASTER   |       |
|---------------------|-----|------------------|-------|
| DRAWN: R.STA.MONICA |     | DATE:MAY.16/2017 |       |
| CHECKED:            |     | DATE:            |       |
| SCALE:              | NTS | SHEET            | OF 2  |
| DRAWING NUMBER      |     |                  | ISSUE |
| 345-ENG-MASTER      |     |                  | 1 1   |