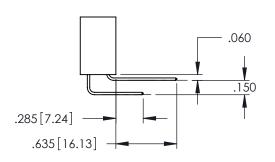

**Contact Code 558** 

Contact Code 559

Contact Code 560

INSULATOR MATERIAL: THERMOPLASTIC POLYESTER, UL 94V-0

DAP MATERIAL AVAILABLE UPON REQUEST

CONTACT MATERIAL; COPPER ALLOY CONTACT PLATING: GOLD ON THE MATING AREA, TIN PLATING ON THE CONTACT TAILS, NICKEL UNDERPLATE