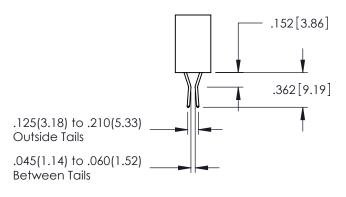

**Contact Code 558** 

Contact Code 559

Contact Code 560

INSULATOR MATERIAL: THERMOPLASTIC POLYESTER, UL 94V-0

DAP MATERIAL AVAILABLE UPON REQUEST

CONTACT MATERIAL; COPPER ALLOY CONTACT PLATING: GOLD ON THE MATING AREA, TIN PLATING ON THE CONTACT TAILS, NICKEL UNDERPLATE