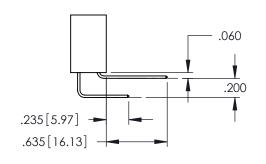

**Contact Code 558** 

Contact Code 559

Contact Code 560

INSULATOR MATERIAL: THERMOPLASTIC POLYESTER, UL 94V-0

DAP MATERIAL AVAILABLE UPON REQUEST

CONTACT MATERIAL; COPPER ALLOY CONTACT PLATING: GOLD ON THE MATING AREA, TIN PLATING ON THE CONTACT TAILS, NICKEL UNDERPLATE