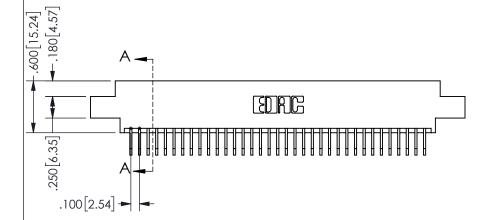

THIS IS A C.A.D. GENERATED DRAWING DO NOT MAKE MANUAL REVISIONS TO MASTER.



ORIGINAL 1



.160 4.06 .330[8.38] POINT OF CARD SLOT CONTACT .370 9.4 .200 [5.08]

## SECTION A-A

## <u>Contact Dimensions:</u> 558-90 Degree Bend (Code 541 Contacts) See Sheet 2 for Contact Code 555, 556, 558, 559, 560 **Dimensions**

345/395 SERIES CARD EDGE CONNECTOR PART NUMBER: 345-070-558-807

YOUR CONNECTION TO QUALITY & SERVICE

**EDAC INC** TORONTO, ONTARIO CANADA

THESE DRAWINGS AND SPECIFICATIONS ARE THE PROPERTY OF EDAC INC.,AND SHALL NOT BE REPRODUCED,OR COPIED OR USED AS THE BASIS FOR THE MANUFACTURE OR SALE OF APPARATUS WITHOUT WRITTEN PERMISSION.

|  | ACAD REFERENCE NO.            |       | 345-ENG-MASTER   |       |
|--|-------------------------------|-------|------------------|-------|
|  | DRAWN: R.STA.MON              | ICA I | DATE:MAY.16/2017 |       |
|  | CHECKED: