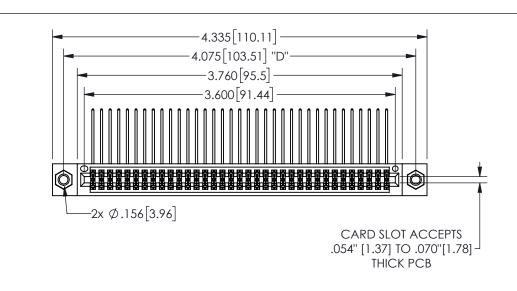

## <u>Contact Dimensions:</u> 558-90 Degree Bend (Code 541 Contacts) See Sheet 2 for Contact Code 555, 556, 558, 559, 560 **Dimensions**

345/395 SERIES CARD EDGE CONNECTOR PART NUMBER: 345-070-558-807

YOUR CONNECTION TO QUALITY & SERVICE