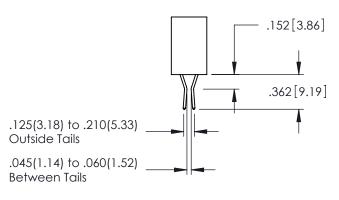

**Contact Code 558** 

Contact Code 559

**Contact Code 560** 

- INSULATOR MATERIAL: THERMOPLASTIC POLYESTER, UL 94V-0 DAP MATERIAL AVAILABLE UPON REQUEST

CONTACT MATERIAL; COPPER ALLOY

CONTACT PLATING: GOLD ON THE MATING AREA, TIN PLATING ON THE CONTACT TAILS, NICKEL UNDERPLATE

345/395 SERIES CARD EDGE CONNECTOR CONTACT CODE 555,556,558,559,560 DIMENSIONS

YOUR CONNECTION TO QUALITY & SERVICE

ACAD REFERENCE NO. 345-ENG-MASTER DATE:MAY.16/2017 DRAWN: R.STA.MONICA 1:1 SHEET 2 OF 2