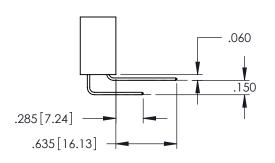

**Contact Code 558** 

Contact Code 559

**Contact Code 560** 

- INSULATOR MATERIAL: THERMOPLASTIC POLYESTER, UL 94V-0 DAP MATERIAL AVAILABLE UPON REQUEST

CONTACT MATERIAL; COPPER ALLOY

CONTACT PLATING: GOLD ON THE MATING AREA, TIN PLATING ON THE CONTACT TAILS, NICKEL UNDERPLATE

345/395 SERIES CARD EDGE CONNECTOR CONTACT CODE 555,556,558,559,560 DIMENSIONS

YOUR CONNECTION TO QUALITY & SERVICE

ACAD REFERENCE NO. 345-ENG-MASTER DATE:MAY.16/2017 DRAWN: R.STA.MONICA 1:1 SHEET 2 OF 2