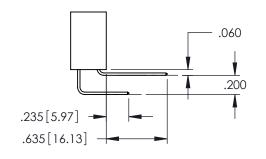

**Contact Code 558** 

Contact Code 559

**Contact Code 560** 

- INSULATOR MATERIAL: THERMOPLASTIC POLYESTER, UL 94V-0 DAP MATERIAL AVAILABLE UPON REQUEST

CONTACT MATERIAL; COPPER ALLOY

CONTACT PLATING: GOLD ON THE MATING AREA, TIN PLATING ON THE CONTACT TAILS, NICKEL UNDERPLATE

345/395 SERIES CARD EDGE CONNECTOR CONTACT CODE 555,556,558,559,560 DIMENSIONS

YOUR CONNECTION TO QUALITY & SERVICE

ACAD REFERENCE NO. 345-ENG-MASTER DATE:MAY.16/2017 DRAWN: R.STA.MONICA 1:1 SHEET 2 OF 2