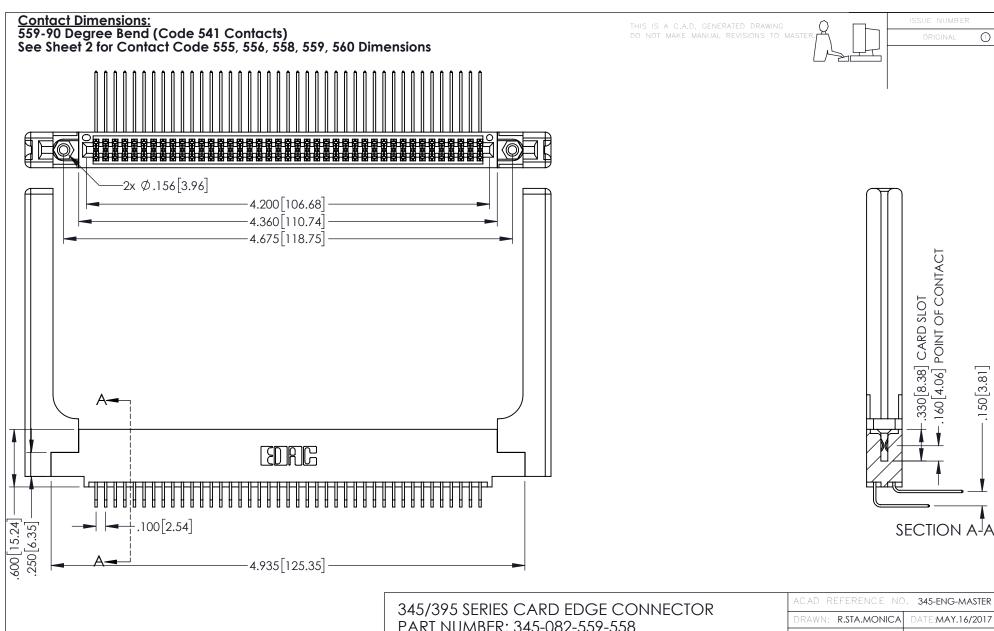

- INSULATOR MATERIAL: THERMOPLASTIC PBT BLACK, UL 94V-0
- CONTACT MATERIAL; COPPER TIN ALLOY CONTACT PLATING: GOLD ON THE MATING AREA, TIN PLATING ON THE CONTACT TAILS, NICKEL UNDERPLATE

| 345/395 SERIES CARD EDGE CONNECTOR |
|------------------------------------|
| PART NUMBER: 345-082-559-558       |

| ACAD REFERENCE NO. 345-ENG-MASTER |                  |  |
|-----------------------------------|------------------|--|
| DRAWN: R.STA.MONICA               | DATE:MAY.16/2017 |  |
| CHECKED:                          | DATE:            |  |
| SCALE: 1:1                        | SHEET 1 OF 2     |  |
| DRAWING NUMBER                    | ISSUE            |  |
| 345-ENG-MASTER                    | 1                |  |