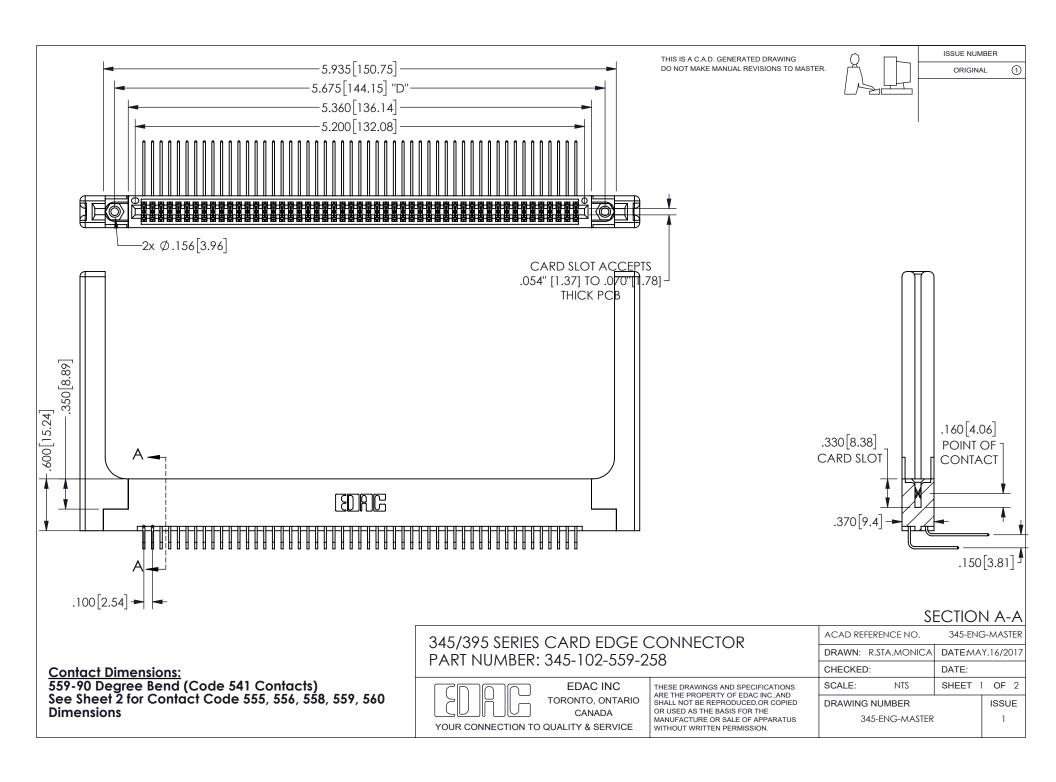

ISSUE NUMBER ORIGINAL

1









**Contact Code 558** 

Contact Code 559

Contact Code 560

INSULATOR MATERIAL: THERMOPLASTIC POLYESTER, UL 94V-0 DAP MATERIAL AVAILABLE UPON REQUEST

CONTACT MATERIAL; COPPER ALLOY

CONTACT PLATING: GOLD ON THE MATING AREA, TIN PLATING ON THE CONTACT TAILS, NICKEL UNDERPLATE

## 345/395 SERIES CARD EDGE CONNECTOR CONTACT CODE 555,556,558,559,560 DIMENSIONS

YOUR CONNECTION TO QUALITY & SERVICE

**EDAC INC** TORONTO, ONTARIO CANADA

THESE DRAWINGS AND SPECIFICATIONS ARE THE PROPERTY OF EDAC INC.,AND SHALL NOT BE REPRODUCED, OR COPIED OR USED AS THE BASIS FOR THE MANUFACTURE OR SALE OF APPARATUS WITHOUT WRITTEN PERMISSION.

| ACAD REFERENCE NO.  | 345-ENG-MASTER   |
|---------------------|------------------|
| DRAWN: R.STA.MONICA | DATE:MAY.16/2017 |
| C