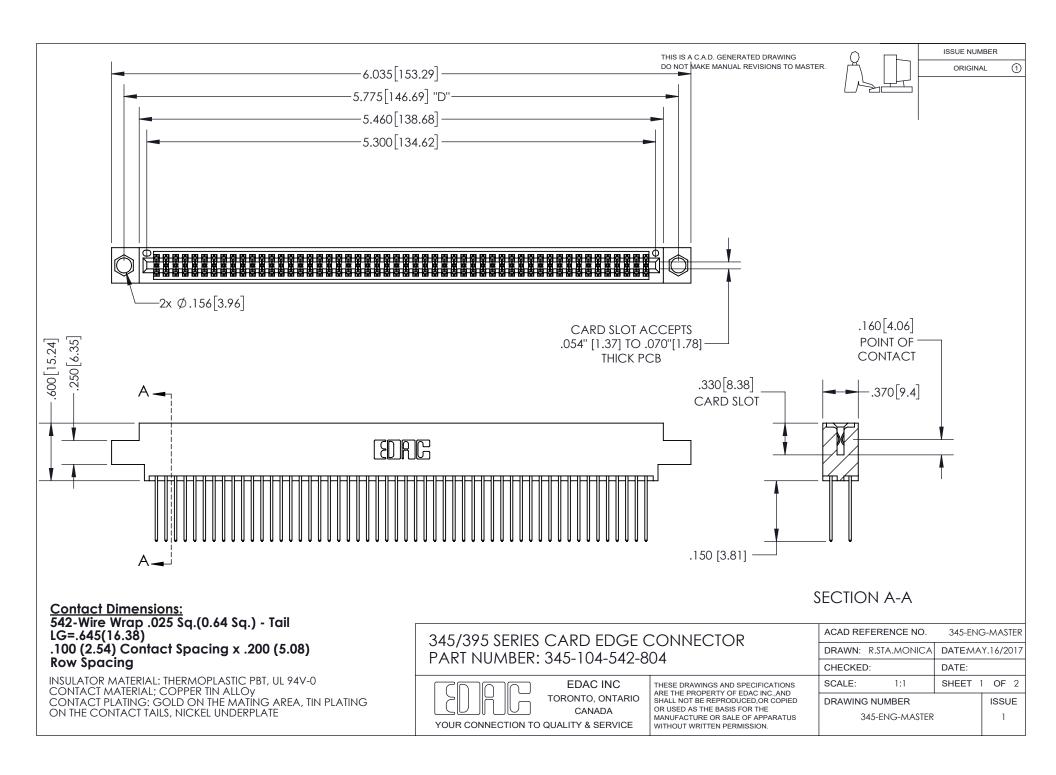

ISSUE NUMBER ORIGINAL

1

**Contact Code 558** 

**Contact Code 559** 

Contact Code 560

- INSULATOR MATERIAL: THERMOPLASTIC POLYESTER, UL 94V-0
- DAP MATERIAL AVAILABLE UPON REQUEST
- CONTACT MATERIAL; COPPER ALLOY

CONTACT PLATING: GOLD ON THE MATING AREA, TIN PLATING ON THE CONTACT TAILS, NICKEL UNDERPLATE

\*FOR ALL OTHER SPECIFICATIONS REFER TO SHEET 3\*