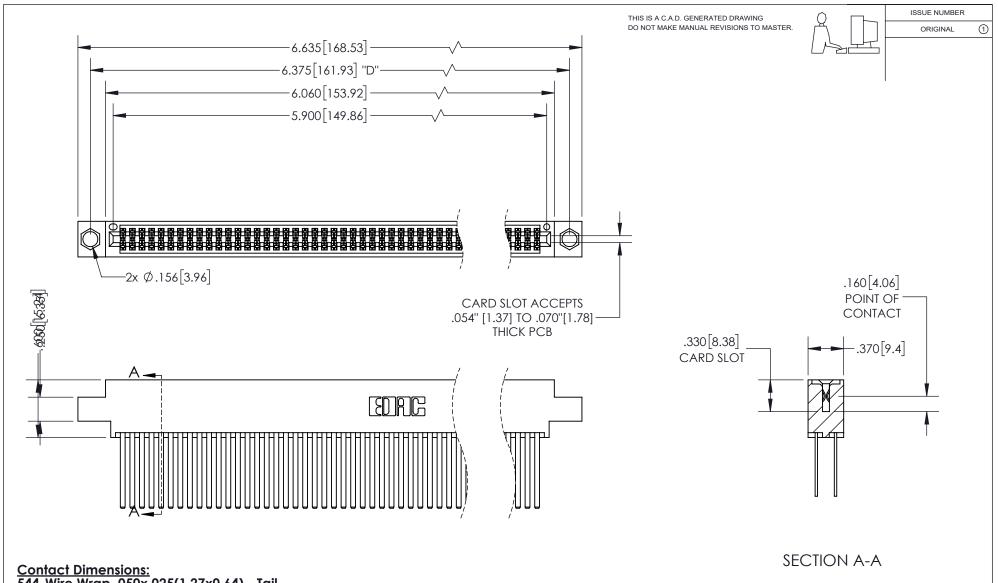

<u>Contact Dimensions:</u> 544-Wire Wrap .050x.025(1.27x0.64) - Tail LG=.750(19.05) .100 (2.54) Contact Spacing x .200 (5.08) Row Spacing

INSULATOR MATERIAL: THERMOPLASTIC PBT, UL 94V-0 CONTACT MATERIAL; COPPER TIN ALLOY CONTACT PLATING: GOLD ON THE MATING AREA, TIN PLATING ON THE CONTACT TAILS, NICKEL UNDERPLATE

## 345/395 SERIES CARD EDGE CONNECTOR PART NUMBER: 345-116-544-804

YOUR CONNECTION TO QUALITY & SERVICE

**EDAC INC** TORONTO, ONTARIO CANADA

THESE DRAWINGS AND SPECIFICATIONS ARE THE PROPERTY OF EDAC INC.,AND SHALL NOT BE REPRODUCED, OR COPIED OR USED AS THE BASIS FOR THE MANUFACTURE OR SALE OF APPARATUS WITHOUT WRITTEN PERMISSION.

| ACAD REFERENCE NO.  |        | 345-ENG-MASTER   |       |
|---------------------|--------|------------------|-------|
| DRAWN: R.STA.MONICA |        | DATE:MAY.16/2017 |       |
| CHECKED:            |        | DATE:            |       |
| SCALE:              | 1:1    | SHEET            | OF 2  |
| DRAWING             | NUMBER |                  | ISSUE |
| 345-ENG-MASTER      |        |                  | 1     |