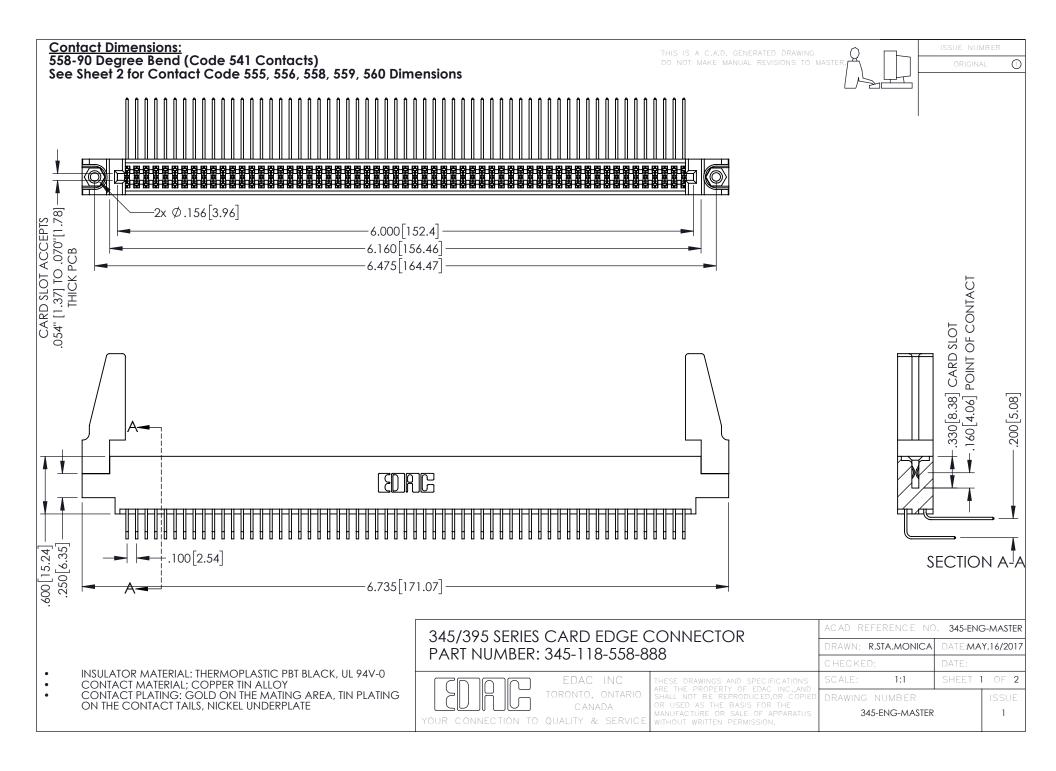

## 345/395 SERIES CARD EDGE CONNECTOR CONTACT CODE 555,556,558,559,560 DIMENSIONS

YOUR CONNECTION TO QUALITY & SERVICE

|   | ACAD REFERENCE NO. 345-ENG-MASTER |                  |
|---|-----------------------------------|------------------|
|   | DRAWN: R.STA.MONICA               | DATE:MAY.16/2017 |
|   | CHECKED:                          | DATE:            |
|   | SCALE: 1:1                        | SHEET 2 OF 2     |
| D | DRAWING NUMBER                    | ISSUE            |