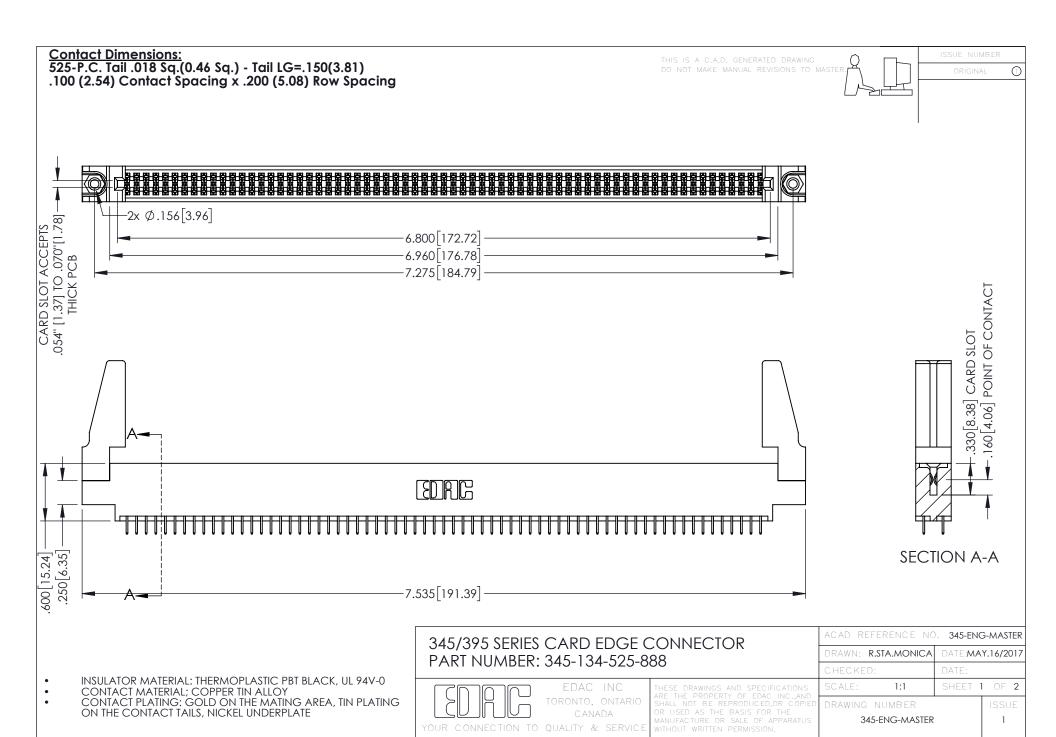

.107 [2.72] .082 [2.08] .157 [4] .232 [5.89] .125(3.18) to .210(5.33) .125(3.18) to .210(5.33) Outside Tails Outside Tails .045(1.14) to .060(1.52) .045(1.14) to .060(1.52) Between Tails Between Tails **Contact Code 555 Contact Code 556** 







**Contact Code 558** 

## **Contact Code 559**

Contact Code 560

INSULATOR MATERIAL: THERMOPLASTIC POLYESTER, UL 94V-0

DAP MATERIAL AVAILABLE UPON REQUEST

CONTACT MATERIAL; COPPER ALLOY

CONTACT PLATING: GOLD ON THE MATING AREA, TIN PLATING ON THE CONTACT TAILS, NICKEL UNDERPLATE

## 345/395 SERIES CARD EDGE CONNECTOR CONTACT CODE 555,556,558,559,560 DIMENSIONS

YOUR CONNECTION TO QUALITY & SERVICE

|    | ACAD REFERENCE NO. 345-ENG-MASTER |                  |
|----|-----------------------------------|------------------|
| 3  | DRAWN: R.STA