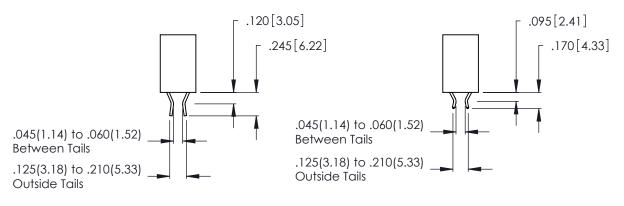

THIS IS A C.A.D. GENERATED DRAWING DO NOT MAKE MANUAL REVISIONS TO MASTER.

ISSUE NUMBER

ORIGINAL

1

**Contact Code 555** 

Contact Code 556

**Contact Code 558** 

**Contact Code 559** 

Contact Code 560

INSULATOR MATERIAL: THERMOPLASTIC POLYESTER, UL 94V-0 CONTACT MATERIAL; COPPER, NICKEL, TIN ALLOY CA-725 CONTACT PLATING: GOLD ON THE MATING AREA, TIN-LEAD ON THE CONTACT TAILS, NICKEL UNDERPLATE