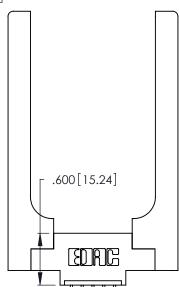

Contact Dimensions:
559-90 Degree Bend (Code 541 Contacts)
See Sheet 2 for Contact Code 555, 556, 558, 559, 560 Dimensions

INSULATOR MATERIAL: THERMOPLASTIC POLYESTER, UL 94V-0 CONTACT MATERIAL; COPPER, NICKEL, TIN\_ALLOY CA-725

CONTACT PLATING: GOLD ON THE MATING AREA, TIN-LEAD ON THE CONTACT TAILS, NICKEL UNDERPLATE

THIS IS A C.A.D. GENERATED DRAWING DO NOT MAKE MANUAL REVISIONS TO MASTER.

ISSUE NUMBER 1

ORIGINAL

346/396 SERIES CARD EDGE CONNECTOR PART NUMBER: 346-005-559-658