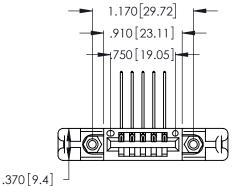

Contact Dimensions:
559-90 Degree Bend (Code 541 Contacts)
See Sheet 2 for Contact Code 555, 556, 558, 559, 560 Dimensions

INSULATOR MATERIAL: THERMOPLASTIC POLYESTER, UL 94V-0 CONTACT MATERIAL; COPPER, NICKEL, TIN\_ALLOY CA-725

CONTACT PLATING: GOLD ON THE MATING AREA, TIN-LEAD ON THE CONTACT TAILS, NICKEL UNDERPLATE

THIS IS A C.A.D. GENERATED DRAWING DO NOT MAKE MANUAL REVISIONS TO MASTER.

ISSUE NUMBER 1

ORIGINAL

346/396 SERIES CARD EDGE CONNECTOR PART NUMBER: 346-005-559-658