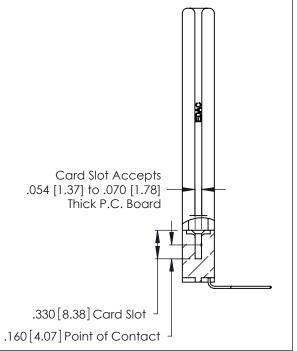

Contact Dimensions:
559-90 Degree Bend (Code 541 Contacts)
See Sheet 2 for Contact Code 555, 556, 558, 559, 560 Dimensions

INSULATOR MATERIAL: THERMOPLASTIC POLYESTER, UL 94V-0 CONTACT MATERIAL; COPPER, NICKEL, TIN\_ALLOY CA-725

CONTACT PLATING: GOLD ON THE MATING AREA, TIN-LEAD ON THE CONTACT TAILS, NICKEL UNDERPLATE

THIS IS A C.A.D. GENERATED DRAWING DO NOT MAKE MANUAL REVISIONS TO MASTER.

ISSUE NUMBER 1

ORIGINAL

346/396 SERIES CARD EDGE CONNECTOR PART NUMBER: 346-005-559-658