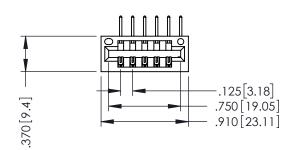

346/396 SERIES CARD EDGE CONNECTOR PART NUMBER: 346-006-558-101

SOUR CONNECTION T

EDAC INC TORONTO, ONTARIC CANADA

YOUR CONNECTION TO QUALITY & SERVICE V

THESE DRAWINGS AND SPECIFICATIONS
ARE THE PROPERTY OF EDAC INC.,AND
SHALL NOT BE REPRODUCED,OR COPIE
OR USED AS THE BASIS FOR THE
MANUFACTURE OR SALE OF APPARATUS
WITHOUT WRITTEN PERMISSION.

**Contact Code 555** 

**Contact Code 556** 

INSULATOR MATERIAL: THERMOPLASTIC POLYESTER, UL 94V-0 CONTACT MATERIAL; COPPER, NICKEL, TIN ALLOY CA-725

CONTACT PLATING: GOLD ON THE MATING AREA, TIN-LEAD ON THE CONTACT TAILS, NICKEL UNDERPLATE