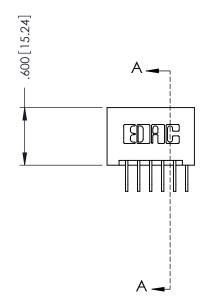

## 346/396 SERIES CARD EDGE CONNECTOR CONTACT CODE 555,556,558,559,560 DIMENSIONS

YOUR CONNECTION TO QUALITY & SERVICE

| ACAD REFERENCE NO. 346-ENG-N |                | . 346-ENG-MASTER        |
|------------------------------|----------------|-------------------------|
|                              | DRAWN: J.LEE   | DATE: <b>APR. 22/09</b> |
|                              | CHECKED:       | DATE:                   |
|                              | SCALE: 1:1     | SHEET 2 OF 2            |
| D                            | DRAWING NUMBER | ISSUE                   |