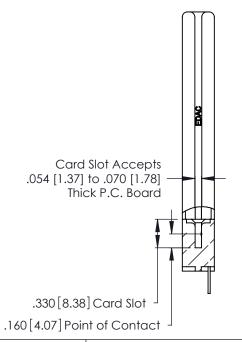

THIS IS A C.A.D. GENERATED DRAWING DO NOT MAKE MANUAL REVISIONS TO MASTER.

ISSUE NUMBER

ORIGINAL

1

**Contact Code 555** 

Contact Code 556

**Contact Code 558** 

**Contact Code 559** 

Contact Code 560

INSULATOR MATERIAL: THERMOPLASTIC POLYESTER, UL 94V-0 CONTACT MATERIAL; COPPER, NICKEL, TIN ALLOY CA-725 CONTACT PLATING: GOLD ON THE MATING AREA, TIN-LEAD

ON THE CONTACT TAILS, NICKEL UNDERPLATE