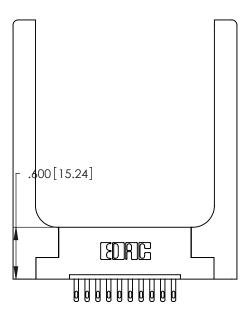

THIS IS A C.A.D. GENERATED DRAWING DO NOT MAKE MANUAL REVISIONS TO MASTER.

ISSUE NUMBER ORIGINAL

1

346/396 SERIES CARD EDGE CONNECTOR PART NUMBER: 346-010-500-158

**EDAC INC** TORONTO, ONTARIO CANADA

THESE DRAWINGS AND SPECIFICATIONS ARE THE PROPERTY OF EDAC INC.,AND SHALL NOT BE REPRODUCED, OR COPIED OR USED AS THE BASIS FOR THE MANUFACTURE OR SALE OF APPARATUS WITHOUT WRITTEN PERMISSION.

346/396 SERIES CARD EDGE CONNECTOR CONTACT CODE 555,556,558,559,560 DIMENSIONS

YOUR CONNECTION TO QUALITY & SERVICE

**EDAC INC** TORONTO, ONTARIO CANADA

THESE DRAWINGS AND SPECIFICATIONS ARE THE PROPERTY OF EDAC INC.,AND SHALL NOT BE REPRODUCED, OR COPIED OR USED AS THE BASIS FOR THE MANUFACTURE OR SALE OF APPARATUS WITHOUT WRITTEN PERMISSION.