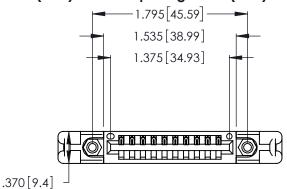

<u>Contact Dimensions:</u>
500-Wire Hole .050x.025 (1.27x0.64) - Tail LG. =.260 (6.60) .125 (3.18) Contact Spacing x .250 (6.35) Row Spacing

- INSULATOR MATERIAL: THERMOPLASTIC POLYESTER, UL 94V-0 CONTACT MATERIAL; COPPER, NICKEL, TIN\_ALLOY CA-725
- CONTACT PLATING: GOLD ON THE MATING AREA, TIN-LEAD ON THE CONTACT TAILS, NICKEL UNDERPLATE

THIS IS A C.A.D. GENERATED DRAWING DO NOT MAKE MANUAL REVISIONS TO MASTER.

ISSUE NUMBER ORIGINAL

1

346/396 SERIES CARD EDGE CONNECTOR PART NUMBER: 346-010-500-158

**EDAC INC** TORONTO, ONTARIO CANADA

THESE DRAWINGS AND SPECIFICATIONS ARE THE PROPERTY OF EDAC INC.,AND SHALL NOT BE REPRODUCED, OR COPIED OR USED AS THE BASIS FOR THE MANUFACTURE OR SALE OF APPARATUS WITHOUT WRITTEN PERMISSION.