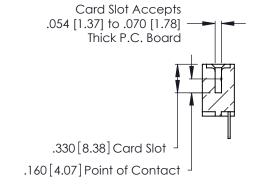

THIS IS A C.A.D. GENERATED DRAWING DO NOT MAKE MANUAL REVISIONS TO MASTER.

ISSUE NUMBER

ORIGINAL

1

**Contact Code 555** 

Contact Code 556

**Contact Code 558** 

**Contact Code 559** 

Contact Code 560

INSULATOR MATERIAL: THERMOPLASTIC POLYESTER, UL 94V-0 CONTACT MATERIAL; COPPER, NICKEL, TIN ALLOY CA-725 CONTACT PLATING: GOLD ON THE MATING AREA, TIN-LEAD

ON THE CONTACT TAILS, NICKEL UNDERPLATE

346/396 SERIES CARD EDGE CONNECTOR CONTACT CODE 555,556,558,559,560 DIMENSIONS

YOUR CONNECTION TO QUALITY & SERVICE

**EDAC INC** TORONTO, ONTARIO CANADA

THESE DRAWINGS AND SPECIFICATIONS ARE THE PROPERTY OF EDAC INC.,AND SHALL NOT BE REPRODUCED, OR COPIED OR USED AS THE BASIS FOR THE MANUFACTURE OR SALE OF APPARATUS WITHOUT WRITTEN PERMISSION.