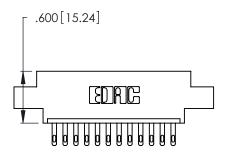

THIS IS A C.A.D. GENERATED DRAWING DO NOT MAKE MANUAL REVISIONS TO MASTER.

ISSUE NUMBER ORIGINAL 1

346/396 SERIES CARD EDGE CONNECTOR PART NUMBER: 346-012-500-607

**EDAC INC** TORONTO, ONTARIO CANADA

THESE DRAWINGS AND SPECIFICATIONS ARE THE PROPERTY OF EDAC INC.,AND SHALL NOT BE REPRODUCED, OR COPIED OR USED AS THE BASIS FOR THE MANUFACTURE OR SALE OF APPARATUS WITHOUT WRITTEN PERMISSION.