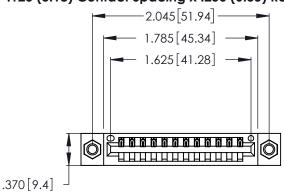

Contact Dimensions: 500-Wire Hole .050x.025 (1.27x0.64) - Tail LG. =.260 (6.60) .125 (3.18) Contact Spacing x .250 (6.35) Row Spacing

- INSULATOR MATERIAL: THERMOPLASTIC POLYESTER, UL 94V-0 CONTACT MATERIAL; COPPER, NICKEL, TIN\_ALLOY CA-725
- CONTACT PLATING: GOLD ON THE MATING AREA, TIN-LEAD ON THE CONTACT TAILS, NICKEL UNDERPLATE

THIS IS A C.A.D. GENERATED DRAWING DO NOT MAKE MANUAL REVISIONS TO MASTER.

ISSUE NUMBER ORIGINAL 1

346/396 SERIES CARD EDGE CONNECTOR PART NUMBER: 346-012-500-607

**EDAC INC** TORONTO, ONTARIO CANADA

THESE DRAWINGS AND SPECIFICATIONS ARE THE PROPERTY OF EDAC INC.,AND SHALL NOT BE REPRODUCED, OR COPIED OR USED AS THE BASIS FOR THE MANUFACTURE OR SALE OF APPARATUS WITHOUT WRITTEN PERMISSION.