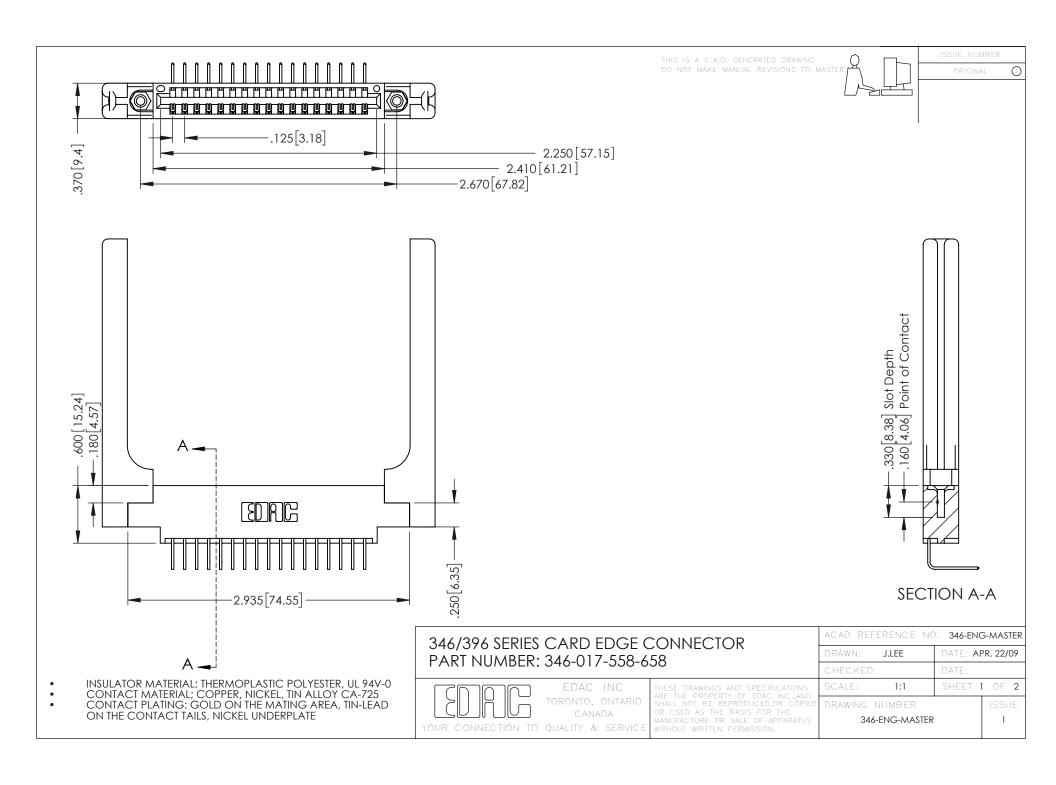

**Contact Code 555** 

**Contact Code 556** 

INSULATOR MATERIAL: THERMOPLASTIC POLYESTER, UL 94V-0 CONTACT MATERIAL; COPPER, NICKEL, TIN ALLOY CA-725

CONTACT PLATING: GOLD ON THE MATING AREA, TIN-LEAD ON THE CONTACT TAILS, NICKEL UNDERPLATE