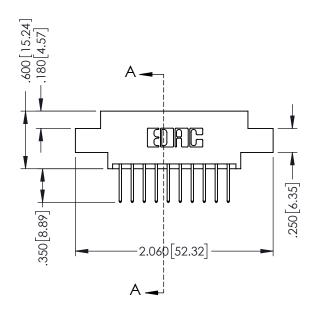

## **Contact Code 555**

## **Contact Code 556**

INSULATOR MATERIAL: THERMOPLASTIC POLYESTER, UL 94V-0 CONTACT MATERIAL; COPPER, NICKEL, TIN ALLOY CA-725 CONTACT PLATING: GOLD ON THE MATING AREA, TIN-LEAD

ON THE CONTACT TAILS, NICKEL UNDERPLATE

## 346/396 SERIES CARD EDGE CONNECTOR CONTACT CODE 555,556,558,559,560 DIMENSIONS

YOUR CONNECTION TO QUALITY & SERVICE

**EDAC INC** TORONTO, ONTARIO CANADA

THESE DRAWINGS AND SPECIFICATIONS ARE THE PROPERTY OF EDAC INC.,AND SHALL NOT BE REPRODUCED, OR COPIED OR USED AS THE BASIS FOR THE MANUFACTURE OR SALE OF APPARATUS WITHOUT WRITTEN PERMISSION.