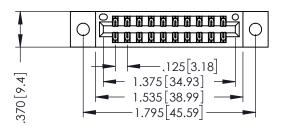

THIS IS A C.A.D. GENERATED DRAWING DO NOT MAKE MANUAL REVISIONS TO MASTER.

ISSUE NUMBER

ORIGINAL

1

INSULATOR MATERIAL: THERMOPLASTIC POLYESTER, UL 94V-0 CONTACT MATERIAL; COPPER, NICKEL, TIN ALLOY CA-725 CONTACT PLATING: GOLD ON THE MATING AREA, TIN-LEAD ON THE CONTACT TAILS, NICKEL UNDERPLATE

346/396 SERIES CARD EDGE CONNECTOR PART NUMBER: 346-020-526-802

YOUR CONNECTION TO QUALITY & SERVICE

**EDAC INC** TORONTO, ONTARIO CANADA

THESE DRAWINGS AND SPECIFICATIONS ARE THE PROPERTY OF EDAC INC., AND SHALL NOT BE REPRODUCED,OR COPIED OR USED AS THE BASIS FOR THE MANUFACTURE OR SALE OF APPARATUS WITHOUT WRITTEN PERMISSION.