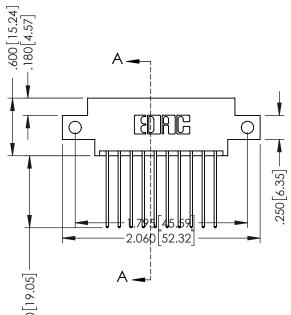

## 346/396 SERIES CARD EDGE CONNECTOR CONTACT CODE 555,556,558,559,560 DIMENSIONS

YOUR CONNECTION TO QUALITY & SERVICE

**EDAC INC** TORONTO, ONTARIO CANADA

THESE DRAWINGS AND SPECIFICATIONS ARE THE PROPERTY OF EDAC INC.,AND SHALL NOT BE REPRODUCED, OR COPIED OR USED AS THE BASIS FOR THE MANUFACTURE OR SALE OF APPARATUS WITHOUT WRITTEN PERMISSION.

## **Contact Code 556**

INSULATOR MATERIAL: THERMOPLASTIC POLYESTER, UL 94V-0 CONTACT MATERIAL; COPPER, NICKEL, TIN ALLOY CA-725 CONTACT PLATING: GOLD ON THE MATING AREA, TIN-LEAD

ON THE CONTACT TAILS, NICKEL UNDERPLATE

## **Contact Code 555**