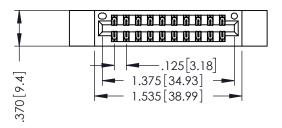

346/396 SERIES CARD EDGE CONNECTOR PART NUMBER: 346-020-541-812

YOUR CONNECTION TO QUALITY & SERVICE

**EDAC INC** TORONTO, ONTARIO CANADA

THESE DRAWINGS AND SPECIFICATIONS ARE THE PROPERTY OF EDAC INC.,AND SHALL NOT BE REPRODUCED,OR COPIED OR USED AS THE BASIS FOR THE MANUFACTURE OR SALE OF APPARATUS WITHOUT WRITTEN PERMISSION.

THIS IS A C.A.D. GENERATED DRAWING DO NOT MAKE MANUAL REVISIONS TO MASTER.

ISSUE NUMBER

ORIGINAL

1

IIBULATOR MATERIAL: THERMOPLASTIC POLYESTER, UL 94V-0 CONTACT MATERIAL; COPPER, NICKEL, TIN ALLOY CA-725 CONTACT PLATING: GOLD ON THE MATING AREA, TIN-LEAD ON THE CONTACT TAILS, NICKEL UNDERPLATE