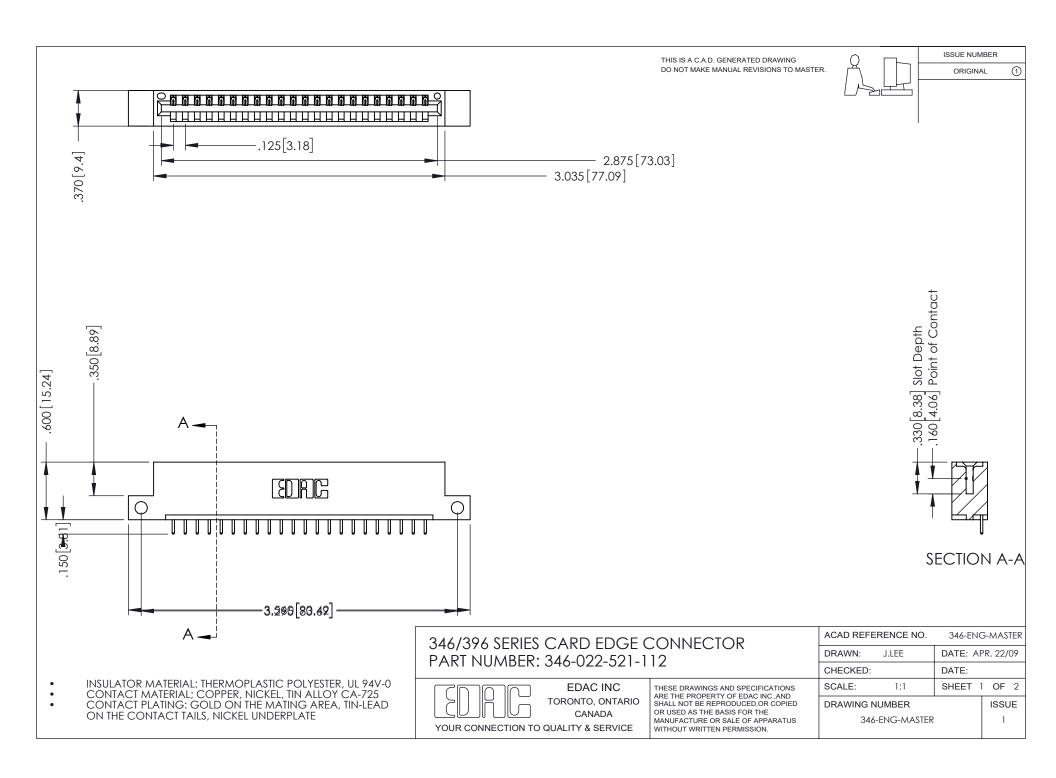

## **Contact Code 556**

INSULATOR MATERIAL: THERMOPLASTIC POLYESTER, UL 94V-0 CONTACT MATERIAL; COPPER, NICKEL, TIN ALLOY CA-725 CONTACT PLATING: GOLD ON THE MATING AREA, TIN-LEAD

ON THE CONTACT TAILS, NICKEL UNDERPLATE

## 346/396 SERIES CARD EDGE CONNECTOR CONTACT CODE 555,556,558,559,560 DIMENSIONS

YOUR CONNECTION TO QUALITY & SERVICE

**EDAC INC** TORONTO, ONTARIO CANADA

THESE DRAWINGS AND SPECIFICATIONS ARE THE PROPERTY OF EDAC INC.,AND SHALL NOT BE REPRODUCED, OR COPIED OR USED AS THE BASIS FOR THE MANUFACTURE OR SALE OF APPARATUS WITHOUT WRITTEN PERMISSION.