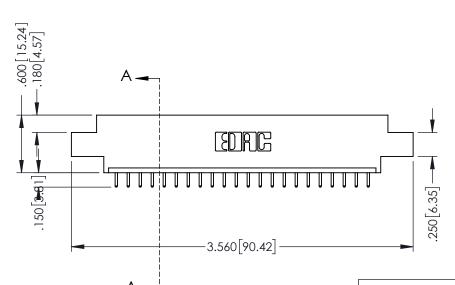

THIS IS A C.A.D. GENERATED DRAWING DO NOT MAKE MANUAL REVISIONS TO MASTER.

ISSUE NUMBER

ORIGINAL

1

.330 [8.38] Slot Depth .160 [4.06] Point of Contact

SECTION A-A

346-ENG-MASTER

346/396 SERIES CARD EDGE CONNECTOR PART NUMBER: 346-022-521-604

## 346/396 SERIES CARD EDGE CONNECTOR CONTACT CODE 555,556,558,559,560 DIMENSIONS

YOUR CONNECTION TO QUALITY & SERVICE

**EDAC INC** TORONTO, ONTARIO CANADA

THESE DRAWINGS AND SPECIFICATIONS ARE THE PROPERTY OF EDAC INC.,AND SHALL NOT BE REPRODUCED, OR COPIED OR USED AS THE BASIS FOR THE MANUFACTURE OR SALE OF APPARATUS WITHOUT WRITTEN PERMISSION.