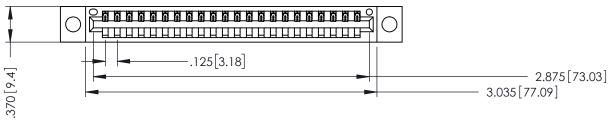

THIS IS A C.A.D. GENERATED DRAWING DO NOT MAKE MANUAL REVISIONS TO MASTER.

ISSUE NUMBER

ORIGINAL

1

.330 [8.38] Slot Depth .160 [4.06] Point of Contact

SECTION A-A

346-ENG-MASTER

346/396 SERIES CARD EDGE CONNECTOR PART NUMBER: 346-022-521-604

## 346/396 SERIES CARD EDGE CONNECTOR CONTACT CODE 555,556,558,559,560 DIMENSIONS

YOUR CONNECTION TO QUALITY & SERVICE

**EDAC INC** TORONTO, ONTARIO CANADA

THESE DRAWINGS AND SPECIFICATIONS ARE THE PROPERTY OF EDAC INC.,AND SHALL NOT BE REPRODUCED, OR COPIED OR USED AS THE BASIS FOR THE MANUFACTURE OR SALE OF APPARATUS WITHOUT WRITTEN PERMISSION.