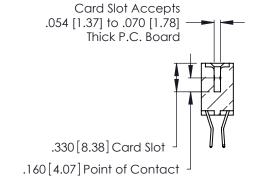

THIS IS A C.A.D. GENERATED DRAWING DO NOT MAKE MANUAL REVISIONS TO MASTER.

ISSUE NUMBER

ORIGINAL

1

**Contact Code 555** 

Contact Code 556

**Contact Code 558** 

**Contact Code 559** 

Contact Code 560

INSULATOR MATERIAL: THERMOPLASTIC POLYESTER, UL 94V-0 CONTACT MATERIAL; COPPER, NICKEL, TIN ALLOY CA-725 CONTACT PLATING: GOLD ON THE MATING AREA, TIN-LEAD

ON THE CONTACT TAILS, NICKEL UNDERPLATE