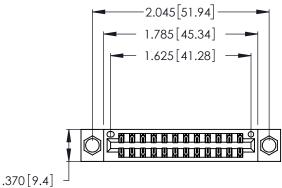

THIS IS A C.A.D. GENERATED DRAWING DO NOT MAKE MANUAL REVISIONS TO MASTER.

ISSUE NUMBER ORIGINAL 1

346/396 SERIES CARD EDGE CONNECTOR PART NUMBER: 346-024-560-204

**EDAC INC** TORONTO, ONTARIO CANADA

THESE DRAWINGS AND SPECIFICATIONS ARE THE PROPERTY OF EDAC INC., AND SHALL NOT BE REPRODUCED, OR COPIED OR USED AS THE BASIS FOR THE MANUFACTURE OR SALE OF APPARATUS WITHOUT WRITTEN PERMISSION.

Contact Dimensions:
560-Extender Board Bend (Code 523 Contacts)
See Sheet 2 for Contact Code 555, 556, 558, 559, 560 Dimensions

- INSULATOR MATERIAL: THERMOPLASTIC POLYESTER, UL 94V-0 CONTACT MATERIAL; COPPER, NICKEL, TIN\_ALLOY CA-725
- CONTACT PLATING: GOLD ON THE MATING AREA, TIN-LEAD ON THE CONTACT TAILS, NICKEL UNDERPLATE