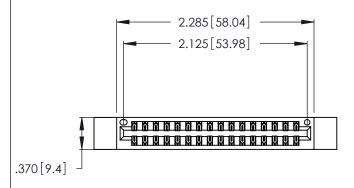

<u>Contact Dimensions:</u>
555-Extender Board Bend (Code 500 Contacts)
See Sheet 2 for Contact Code 555, 556, 558, 559, 560 Dimensions

THIS IS A C.A.D. GENERATED DRAWING DO NOT MAKE MANUAL REVISIONS TO MASTER.

ISSUE NUMBER

1

ORIGINAL

Card Slot Accepts .054 [1.37] to .070 [1.78] Thick P.C. Board .330 [8.38] Card Slot .160 [4.07] Point of Contact

DRAWN:

ACAD REFERENCE NO.

J.LEE

346/396 SERIES CARD EDGE CONNECTOR PART NUMBER: 346-032-555-212