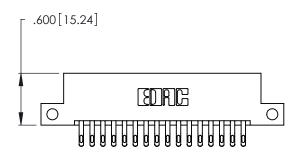

ISSUE NUMBER

1

ORIGINAL

Card Slot Accepts .054 [1.37] to .070 [1.78] Thick P.C. Board .330 [8.38] Card Slot .160 [4.07] Point of Contact

DRAWN:

ACAD REFERENCE NO.

J.LEE

346/396 SERIES CARD EDGE CONNECTOR PART NUMBER: 346-032-555-212