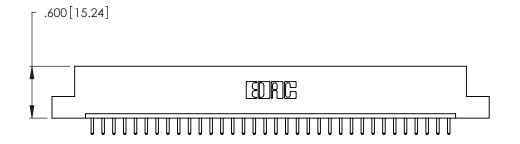

<u>Contact Dimensions:</u>
520-P.C. Tail .030x.018 (0.76x0.46) - Tail LG. = .175 (4.45) .125 (3.18) Contact Spacing x .250 (6.35) Row Spacing

.370 [9.4]

THIS IS A C.A.D. GENERATED DRAWING DO NOT MAKE MANUAL REVISIONS TO MASTER.

Card Slot Accepts .054 [1.37] to .070 [1.78] Thick P.C. Board .330 [8.38] Card Slot .160 [4.07] Point of Contact

- INSULATOR MATERIAL: THERMOPLASTIC POLYESTER, UL 94V-0 CONTACT MATERIAL; COPPER, NICKEL, TIN ALLOY CA-725
- CONTACT PLATING: GOLD ON THE MATING AREA, TIN-LEAD ON THE CONTACT TAILS, NICKEL UNDERPLATE

| 346/396 SERIES CARD EDGE CONNECTOR |
|------------------------------------|
| PART NUMBER: 346-034-520-107       |

**EDAC INC** TORONTO, ONTARIO CANADA

THESE DRAWINGS AND SPECIFICATIONS ARE THE PROPERTY OF EDAC INC., AND SHALL NOT BE REPRODUCED, OR COPIED OR USED AS THE BASIS FOR THE MANUFACTURE OR SALE OF APPARATUS WITHOUT WRITTEN PERMISSION.