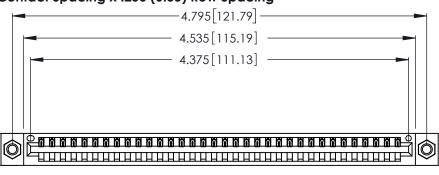

<u>Contact Dimensions:</u>
520-P.C. Tail .030x.018 (0.76x0.46) - Tail LG. = .175 (4.45) .125 (3.18) Contact Spacing x .250 (6.35) Row Spacing

.370 [9.4]

THIS IS A C.A.D. GENERATED DRAWING DO NOT MAKE MANUAL REVISIONS TO MASTER.

Card Slot Accepts .054 [1.37] to .070 [1.78] Thick P.C. Board .330 [8.38] Card Slot .160 [4.07] Point of Contact

- INSULATOR MATERIAL: THERMOPLASTIC POLYESTER, UL 94V-0 CONTACT MATERIAL; COPPER, NICKEL, TIN ALLOY CA-725
- CONTACT PLATING: GOLD ON THE MATING AREA, TIN-LEAD ON THE CONTACT TAILS, NICKEL UNDERPLATE

| 346/396 SERIES CARD EDGE CONNECTOR |
|------------------------------------|
| PART NUMBER: 346-034-520-107       |

**EDAC INC** TORONTO, ONTARIO CANADA

THESE DRAWINGS AND SPECIFICATIONS ARE THE PROPERTY OF EDAC INC., AND SHALL NOT BE REPRODUCED, OR COPIED OR USED AS THE BASIS FOR THE MANUFACTURE OR SALE OF APPARATUS WITHOUT WRITTEN PERMISSION.