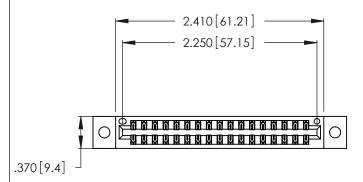

<u>Contact Dimensions:</u>
540-Wire Wrap .025 Sq. (0.64 Sq.) - Tail LG. =.560 (14.22)
.125 (3.18) Contact Spacing x .250 (6.35) Row Spacing

- INSULATOR MATERIAL: THERMOPLASTIC POLYESTER, UL 94V-0 CONTACT MATERIAL; COPPER, NICKEL, TIN ALLOY CA-725
- CONTACT PLATING: GOLD ON THE MATING AREA, TIN-LEAD ON THE CONTACT TAILS, NICKEL UNDERPLATE

THIS IS A C.A.D. GENERATED DRAWING DO NOT MAKE MANUAL REVISIONS TO MASTER.

1

| 346/396 SERIES CARD EDGE CONNECTOR |
|------------------------------------|
| PART NUMBER: 346-034-540-202       |

**EDAC INC** TORONTO, ONTARIO CANADA