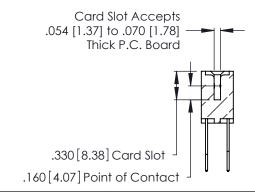

**Contact Code 560** 

INSULATOR MATERIAL: THERMOPLASTIC POLYESTER, UL 94V-0 CONTACT MATERIAL; COPPER, NICKEL, TIN ALLOY CA-725 CONTACT PLATING: GOLD ON THE MATING AREA, TIN-LEAD

ON THE CONTACT TAILS, NICKEL UNDERPLATE

346/396 SERIES CARD EDGE CONNECTOR CONTACT CODE 555,556,558,559,560 DIMENSIONS

YOUR CONNECTION TO QUALITY & SERVICE

**EDAC INC** TORONTO, ONTARIO CANADA

THESE DRAWINGS AND SPECIFICATIONS ARE THE PROPERTY OF EDAC INC.,AND SHALL NOT BE REPRODUCED, OR COPIED OR USED AS THE BASIS FOR THE MANUFACTURE OR SALE OF APPARATUS WITHOUT WRITTEN PERMISSION.